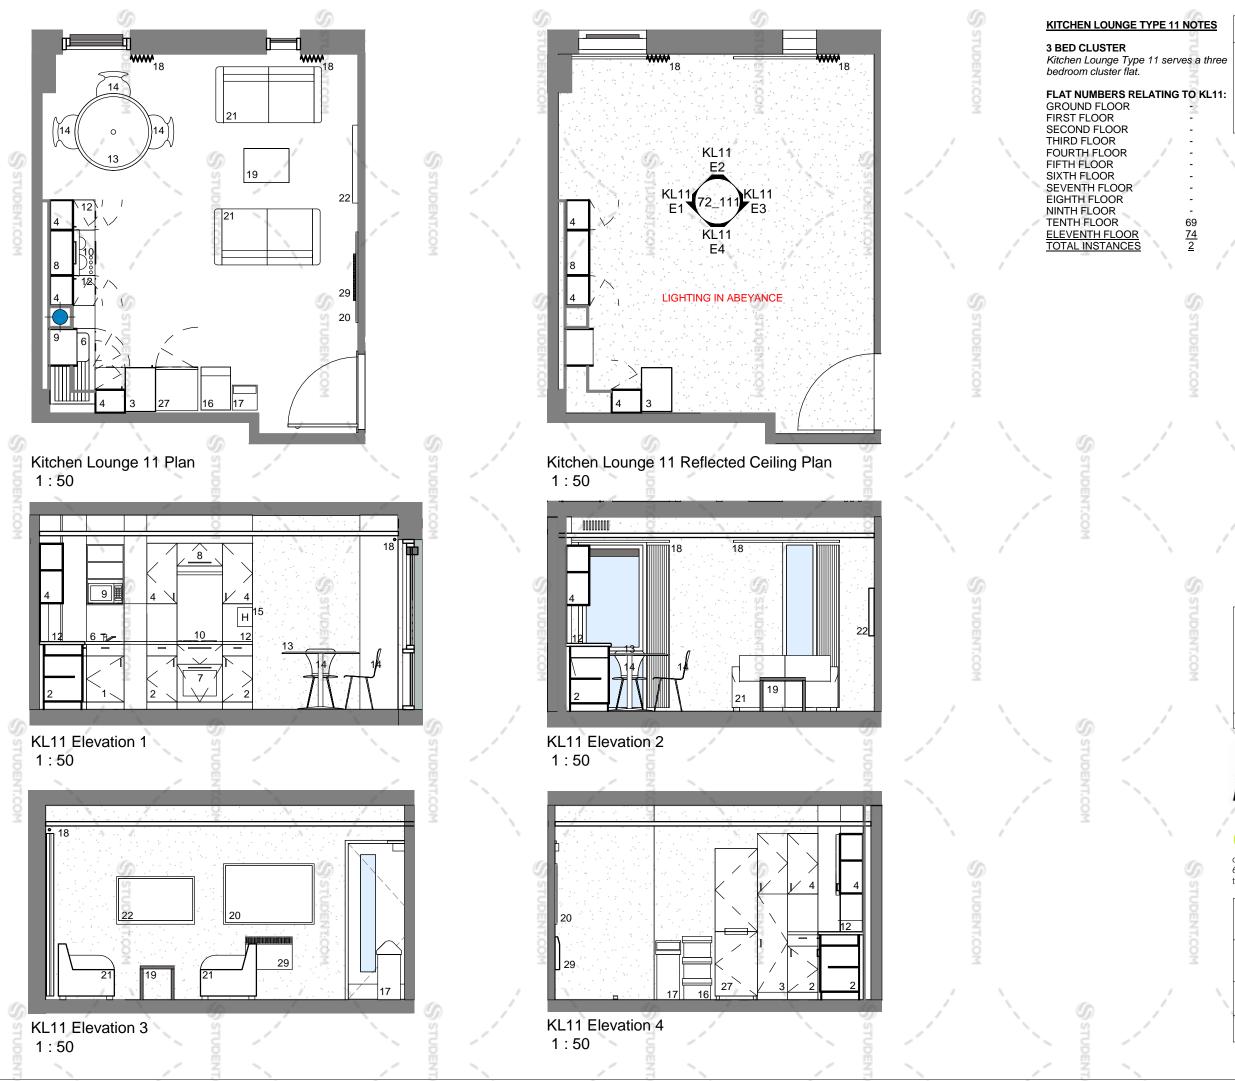

| · /      |    |     |



### oea

|            |                                              | -           |      |
|------------|----------------------------------------------|-------------|------|
| dwg title: | Kitchen Lounge Type cluster)                 | 10 (four be | ed   |
| job title: | Ablett House<br>for<br>Knightshridge Student | Housing     | td   |
|            | Knightsbridge Student                        | Housing L   | _ta. |
| scale:     | As indicated A3                              | drawn:      | RD   |
| date:      | 04/03/14                                     | job no:     | 1425 |
| dwg no:    | 72_110                                       | rev:        | D    |
|            | 200                                          |             |      |



# Kitchen Lounge Type 11 serves a three

69

<u>74</u> 2

#### notes:

All dimensions are in millimetres unless stated otherwise. No dimensions to be scaled from drawings. All dimensions to be checked on site prior to manufacture.

oea

Any discrepancies between drawings and site conditions are to be reported to the contract manager.

This drawing is to be read in conjunction with all relevant Structural Engineers and Mechanical & Electrical Engineers drawings and specification.

|   | KEY             |                                                                                                                                                                                                                  |
|---|-----------------|-------------------------------------------------------