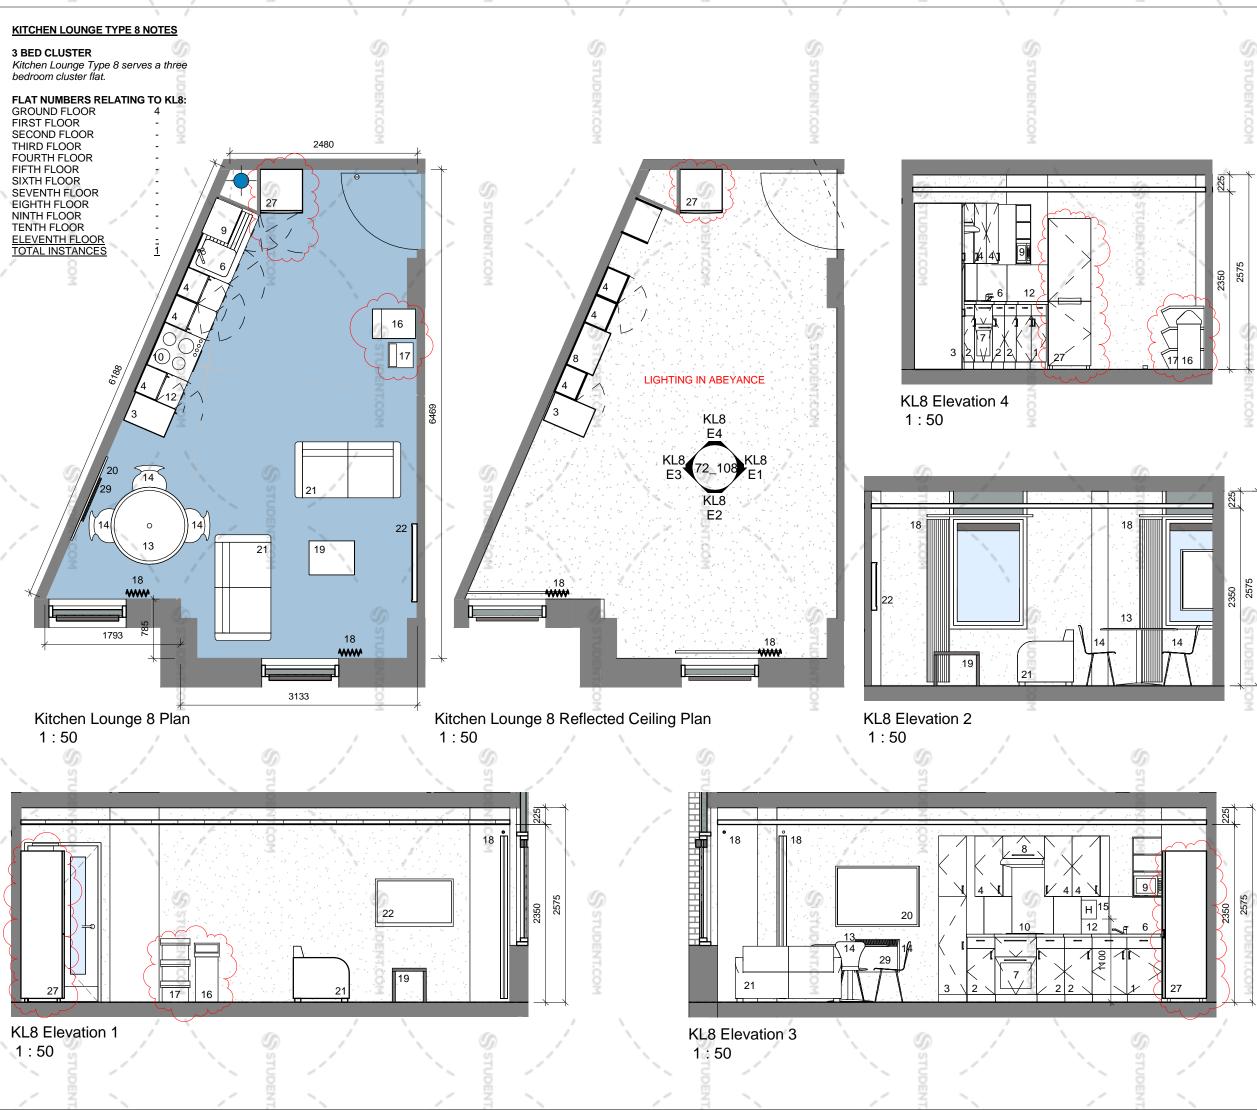

## oea

| dwg title: | Kitchen L<br>cluster)<br>Date 1 | _ounge T  | Fype 8 | 3 (three be | ed   |
|------------|---------------------------------|-----------|--------|-------------|------|
| job title: | Ablett Ho                       |           |        | COM         |      |
|            | Knightsb                        | ridge Stu | udent  | Housing L   | _td. |
| scale:     | 1 : 50                          | @ A3      | 1      | drawn:      | RD   |
| date:      | 04/03/14                        |           | /      | job no:     | 1425 |
| dwg no:    | 72_108                          | 1         |        | rev:        | E.   |

All dimensions are in millimetres unless stated otherwise. No dimensions to be scaled from drawings. All dimensions to be checked on site prior to manufacture.

oea

Any discrepancies between drawings and site conditions are to be reported to the contract manager.

This drawing is to be read in conjunction with all relevant Structural Engineers and Mechanical & Electrical Engineers drawings and specification.

KEY

1.

10.

11.

12.

13.

14

15. 16.

17. 18.

19.

20.

21.

22

23.

24.

25.

26. 27. 28.

29.

Wide base cupboard - W1000mm x H860mm inc 100mm plinth. 1nr drawer and 1nr blank panel. Nr of doors as shown on drawing. Base units with drawer - W400mm x H860 o/a inc 100mm plinth. 1 per student. Tall Cupboard - W400mm x D600mm x H2100 plus 100mm plinth. Wall cupboard - W400mm x H800mm. 1 per student. Fridge - 183 Litre energy A rated, (Hotpoint or similar approved.) 6 shelves + salad drawer. Sink - Stainless steel single drainer with chrome mono mixer taps. Oven - Stainless steel single drainer with chrome mono mixer taps. Oven - Stainless steel multi function electric fan assisted single built in. Energy A rated (Hotpoint/Ignis or similar approved) Cooker hood - (Ignis or similar approved). Microwave oven - Combination Type Daewoo 800w - 20litre. Hob - 4 Ring electric solid plate stainless steel (Hotpoint or similar approved) Freezer - 113 Litre energy A rated, (Hotpoint or similar approved.) 6 drawers. Worktop - 40mm thick roll edge. 900mm floor to top surface with 400mm high splashback panel to match breakfast bar / worktop. Dining table - 1200mm diameter for 5+ bed cluster, 1000mm diameter for 3 or 4 bed cluster. Dining Chair - 1 per student. Fire Blanket - 1000mm x 1000mm Recycling bin - 50lt. (nr of compartments to meet LA recycling requirements.) General waste bin - 50lt. Ceneral waste bin - buil. Curtains and associated track - to suit window aperture as required. Evolution Eve Mocha fabric with black blackout backing. Coffee table - W600 x H450 x D450 (deep profile as Magenta scheme.) Pinboard - W1200 x H800mm, Camira Lucia fabric range covered. colour - TBC Faux leather tub chair/ 2 seat/ 3 seat sofa mix to give 1 seat per student. Wall mounted TV - 42". Breakfast bar - W800mm, length as drawings, chrome legs (as required.) Bar Stool - leatherette/faux leather finish with chrome base. 1 per student. Accessible base unit - reduced height, on casters. Accessible worktop - adjustable height. Ropox or similar. Fridge Freezer - Combined Cylinder cupboard (for hot water cylinder) - (preferred option to

Cylinder cupboard (for hot water cylinder) - (preferred option to locate cylinder cupboard in cluster corridor where possible.) Wall mounted electric panel heater

dwg status: