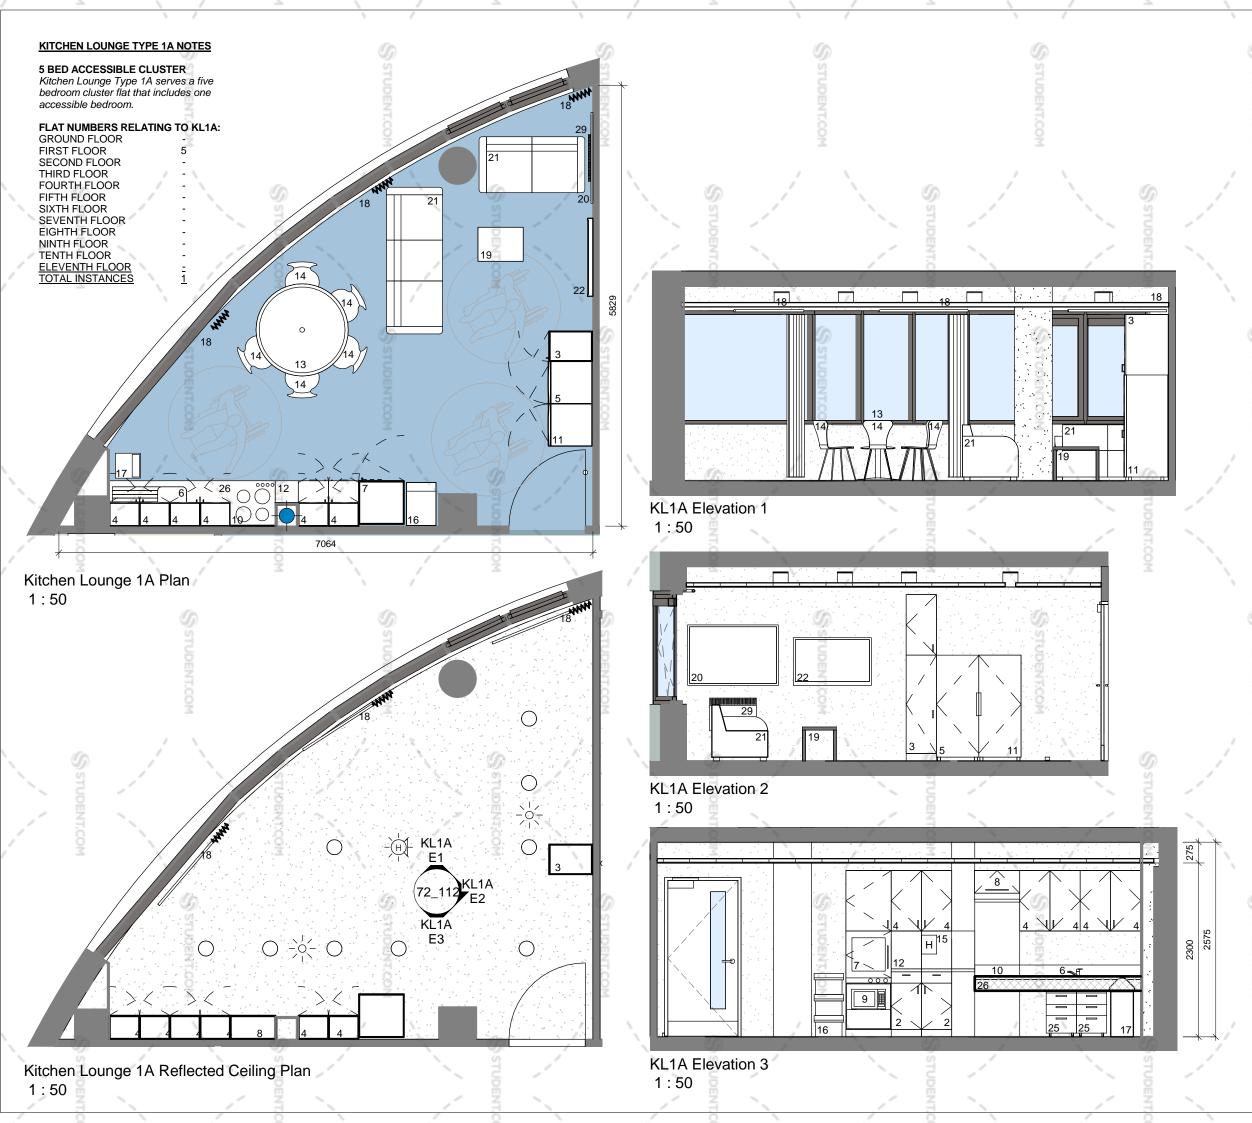

iption                                                                      | /    | Date                 | By | Chł |

CONSTRUCTION

### oea

| dwg title: | Kitchen I<br>cluster) | _ounge   | Туре ′ | 11 (three b | bed    |
|------------|-----------------------|----------|--------|-------------|--------|
| job title: | Ablett Ho<br>for      | ouse     |        | MOD         |        |
|            | Knightsb              | ridge St | udent  | Housing I   | Ltd.   |
| scale:     | 1 : 50                | @ A3     | 1      | drawn:      | Author |
| date:      | 04/23/14              |          | /      | job no:     | 1425   |
| dwg no:    | 72_111                | 1        |        | rev:        | в      |
|            | 200                   | 100      |        |             | _      |



All dimensions are in millimetres unless stated otherwise. No dimensions to be scaled from drawings. All dimensions to be checked on site prior to manufacture.

oea

Any discrepancies between drawings and site conditions are to be reported to the contract manager.

This drawing is to be read in conjunction with all relevant Structural Engineers and Mechanical & Electrical Engineers drawings and specification.

| ( | F | Y |  |
|---|---|---|--|

|   | KEY            |                                                                                                                                                                                                                                                         |
|---|----------------|------------------------------------------------------