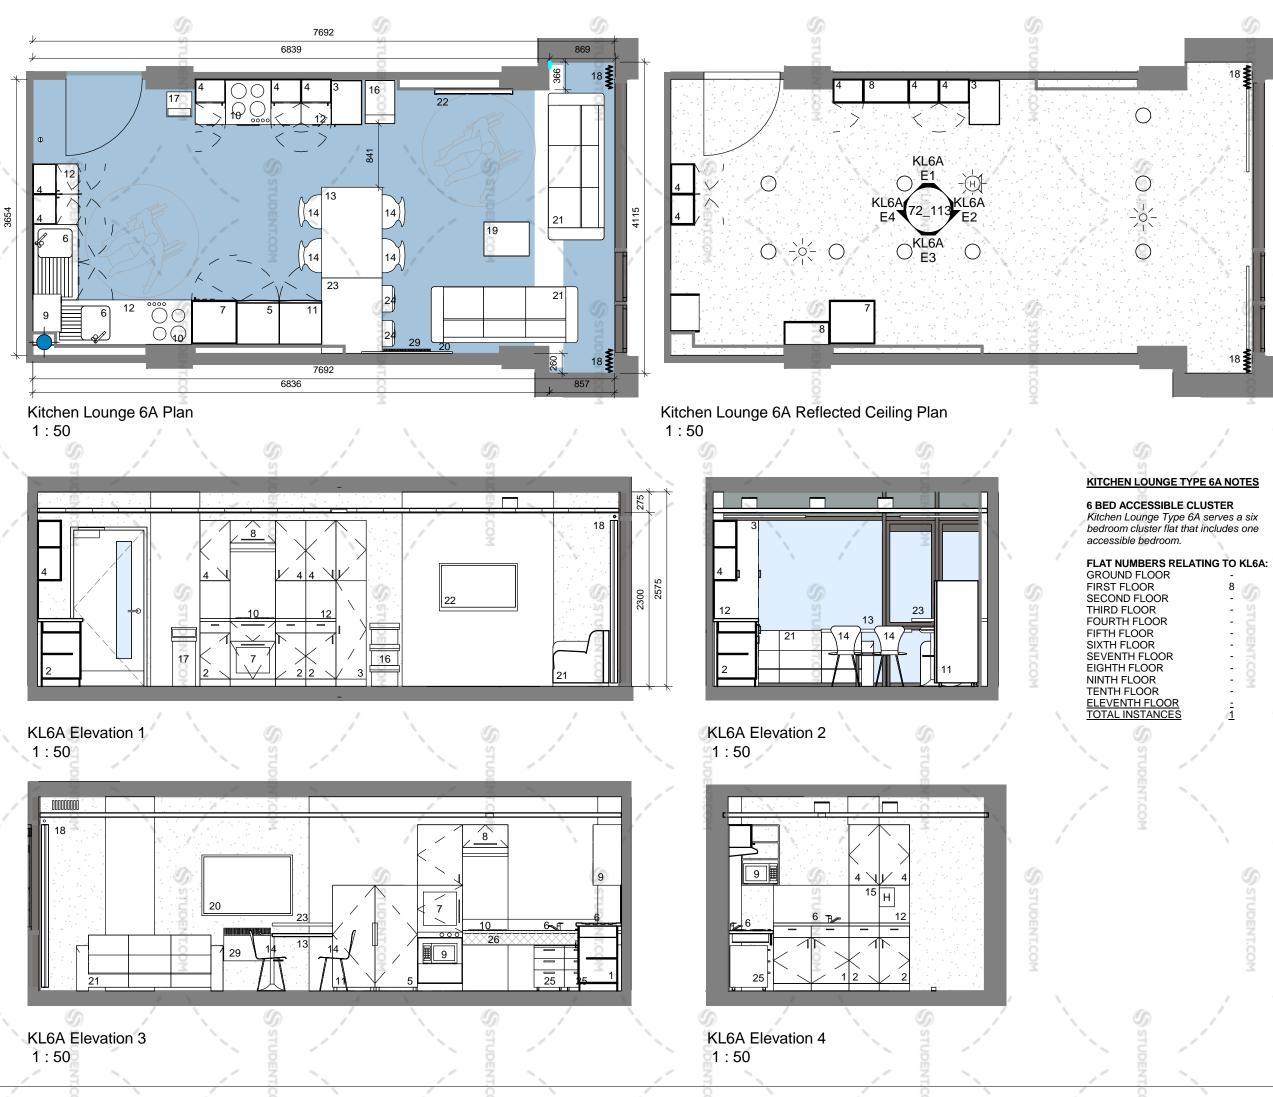

This drawing is to be read in conjunction with all relevant Structural Engineers and Mechanical & Electrical Engineers drawings and specification.

| C | F | Y |  |
|---|---|---|--|

|    | KEY      |                                                                                                                                     |
|----|----------|-------------------------------------------------------------------------------------------------------------------------------------|
| ١. | 1.       | Wide base cupboard - W1000mm x H860mm inc 100mm plinth. 1nr                                                                         |
|    | <u>.</u> | drawer and 1nr blank panel. Nr of doors as shown on drawing.                                                                        |
|    | 2.       | Base units with drawer - W400mm x H860 o/a inc 100mm plinth. 1                                                                      |
|    | 2        | per student.                                                                                                                        |
|    | 3.<br>4. | Tall Cupboard - W400mm x D600mm x H2100 plus 100mm plinth.<br>Wall cupboard - W400mm x H800mm. 1 per student.                       |
|    | 5.       | Fridge - 183 Litre energy A rated, (Hotpoint or similar approved.) 6                                                                |
|    | 1        | shelves + salad drawer.                                                                                                             |
|    | 6.       | Sink - Stainless steel single drainer with chrome mono mixer taps.                                                                  |
| 1  | 7.       | Oven - Stainless steel multi function electric fan assisted single built<br>in. Energy A rated (Hotpoint/ Ignis or similar approved |
| r  | 8.       | Cooker hood - (Ignis or similar approved.)                                                                                          |
|    | 9.       | Microwave oven - Combination Type Daewoo 800w – 20litre.                                                                            |
|    | 10.      | Hob - 4 Ring electric solid plate stainless steel (Hotpoint or similar                                                              |
|    |          | approved.)                                                                                                                          |
|    | 11.      | Freezer - 113 Litre energy A rated, (Hotpoint or similar approved.)<br>6 drawers.                                                   |
|    | 12.      | Worktop - 40mm thick roll edge. 900mm floor to top surface with                                                                     |
|    |          | 400mm high splashback panel to match breakfast bar / worktop.                                                                       |
|    | 13.      | Dining table - 1200mm diameter for 5+ bed cluster, 1000mm                                                                           |
|    | 14.      | diameter for 3 or 4 bed cluster.<br>Dining Chair - 1 per student.                                                                   |
|    | 14.      | Fire Blanket - 1000mm x 1000mm.                                                                                                     |
|    | 16.      | Recycling bin - 50lt. (nr of compartments to meet LA recycling                                                                      |
|    |          | requirements.)                                                                                                                      |
|    | 17.      | General waste bin - 50lt.                                                                                                           |
|    | 18.      | Curtains and associated track - to suit window aperture as required. Evolution Eve Mocha fabric with black blackout backing.        |
|    | 19.      | Coffee table - W600 x H450 x D450 (deep profile as Magenta                                                                          |
|    |          | scheme.)                                                                                                                            |
|    | 20.      | Pinboard - W1200 x H800mm. Camira Lucia fabric range covered.                                                                       |
|    | ~ .      | colour - TBC                                                                                                                        |
|    | 21.      | Faux leather tub chair/ 2 seat/ 3 seat sofa mix to give 1 seat per student.                                                         |
|    | 22.      | Wall mounted TV - 42".                                                                                                              |
|    | 23.      | Breakfast bar - W800mm, length as drawings, chrome legs (as                                                                         |
|    | -        | required.)                                                                                                                          |
|    | 24.      | Bar Stool - leatherette/faux leather finish with chrome base. 1 per                                                                 |
|    | 25.      | student.<br>Accessible base unit - reduced height, on casters.                                                                      |
|    | 26.      | Accessible worktop - adjustable height. Ropox or similar.                                                                           |
|    | 27.      | Fridge Freezer - Combined                                                                                                           |
| 1  | 28.      | Cylinder cupboard (for hot water cylinder) - (preferred option to                                                                   |
|    | 20       | locate cylinder cupboard in cluster corridor where possible.)                                                                       |
|    | 29.      | Wall mounted electric panel heater                                                                                                  |
|    | dwa stat | US:                                                                                                                                 |

This drawing is to be read in conjunction with all relevant Structural Engineers and Mechanical & Electrical Engineers drawings and specification.

| KEY             |                                                                                                                                                                                                                  |
|-----------------|------------------------------------------------------------------------------------------------------------------------------------------------------------------------------------------------------------------|
| 1.<br>2.        | Wide base cupboard - W1000mm x H860mm inc 100mm plinth. 1nr<br>drawer and 1nr blank panel. Nr of doors as shown on drawing.<br>Base units with drawer - W400mm x H860 o/a inc 100mm plinth, 1<br>per student.    |
| 3.<br>4.<br>5.  | Tail Cupboard - W400mm x D600mm x H2100 plus 100mm plinth.<br>Wall cupboard - W400mm x H800mm. 1 per student.<br>Fridge - 183 Litre energy A rated, (Hotpoint or similar approved.) 6<br>shelves + salad drawer. |
| 6.<br>7.        | Sink - Stainless steel single drainer with chrome mono mixer taps.<br>Oven - Stainless steel multi function electric fan assisted single built<br>in. Energy A rated (Hotpoint/ Ignis or similar approved        |
| 8.<br>9.<br>10. | Cooker hood - (Ignis or similar approved.)<br>Microwave oven - Combination Type Daewoo 800w – 20litre.<br>Hob - 4 Ring electric solid plate stainless steel (Hotpoint or similar<br>approved.)                   |
| 11.             | Freezer - 113 Litre energy A rated, (Hotpoint or similar approved.)<br>6 drawers.                                                                                                                                |
| 12.             | Worktop - 40mm thick roll edge. 900mm floor to top surface with 400mm high splashback panel to match breakfast bar / worktop.                                                                                    |
| 13.             | Dining table - 1200mm diameter for 5+ bed cluster, 1000mm diameter for 3 or 4 bed cluster.                                                                                                                       |
| 14.             | Dining Chair - 1 per student.                                                                                                                                                                                    |
| 15.             | Fire Blanket - 1000mm x 1000mm.                                                                                                                                                                                  |
| 16.             | Recycling bin - 50lt. (nr of compartments to meet LA recycling requirements.)                                                                                                                                    |
| 17.             | General waste bin - 50lt.                                                                                                                                                                                        |
| 18.             | Curtains and associated track - to suit window aperture as required. Evolution Eve Mocha fabric with black blackout backing.                                                                                     |
| 19.             | Coffee table - W600 x H450 x D450 (deep profile as Magenta scheme.)                                                                                                                                              |
| 20.             | Pinboard - W1200 x H800mm. Camira Lucia fabric range covered. colour - TBC                                                                                                                                       |
| 21.             | Faux leather tub chair/ 2 seat/ 3 seat sofa mix to give 1 seat per student.                                                                                                                                      |
| 22.             | Wall mounted TV - 42".                                                                                                                                                                                           |
| 23.             | Breakfast bar - W800mm, length as drawings, chrome legs (as required.)                                                                                                                                           |
| 24.             | Bar Stool - leatherette/faux leather finish with chrome base. 1 per student.                                                                                                                                     |
| 25.             | Accessible base unit - reduced height, on casters.                                                                                                                                                               |
| 26.             | Accessible worktop - adjustable height. Ropox or similar.                                                                                                                                                        |
| 27.             | Fridge Freezer - Combined                                                                                                                                                                                        |
| 28.             | Cylinder cupboard (for hot water cylinder) - (preferred option to locate cylinder cupboard in cluster corridor where possible.)                                                                                  |
| 29.             | Wall mounted electric panel heater                                                                                                                                                                               |
| dwa stati       | US:                                                                                                                                                                                                              |