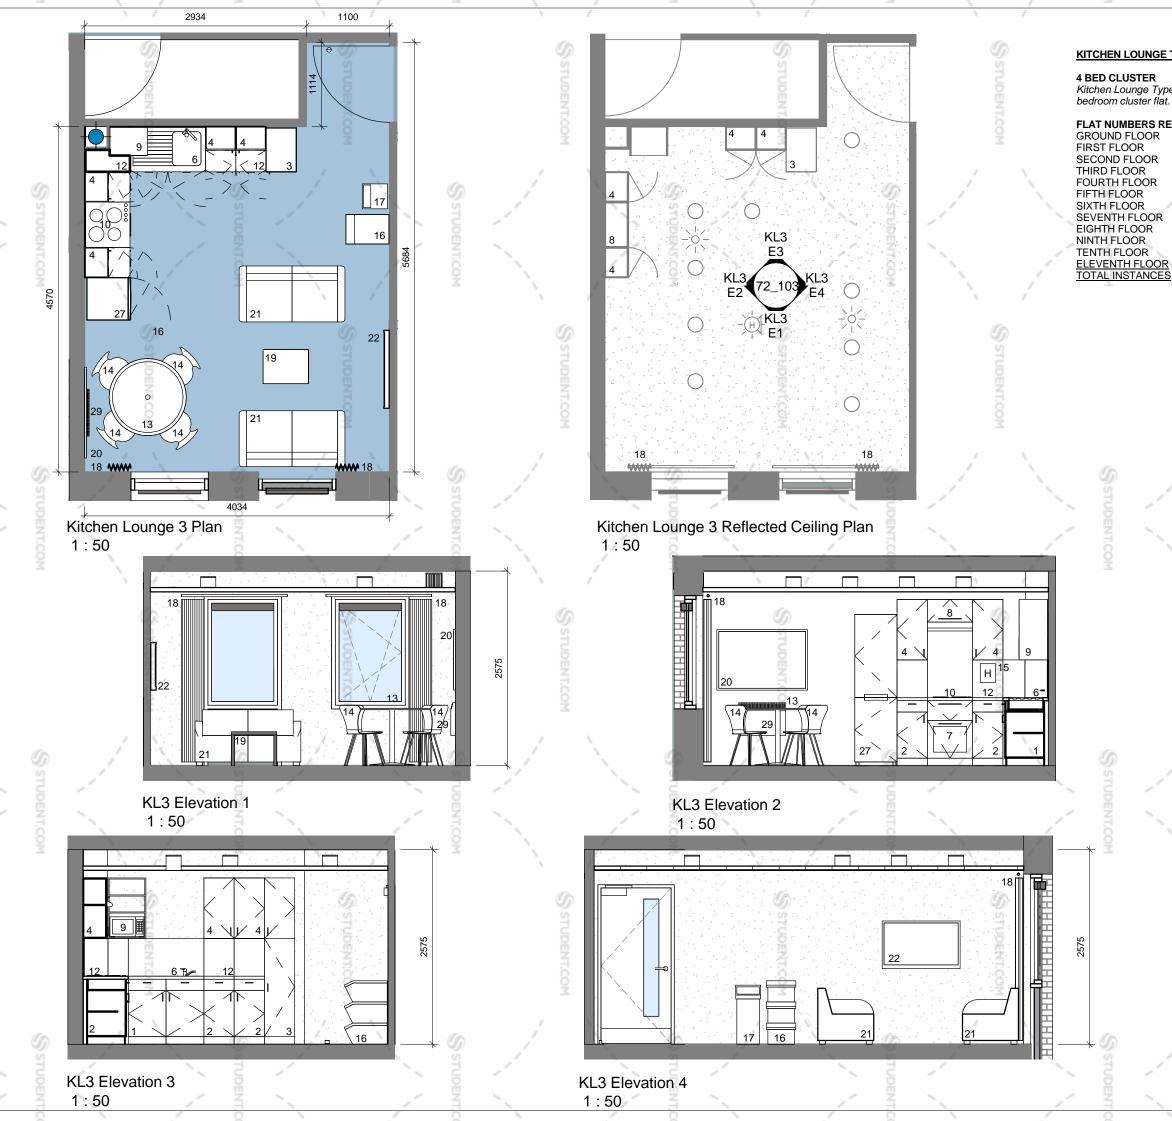

| /                   |               | - \ /                                                                                                                   |           |
|---------------------|---------------|-------------------------------------------------------------------------------------------------------------------------|-----------|
| N /                 |               | N /                                                                                                                     |           |
|                     |               | 002                                                                                                                     |           |
|                     |               | UEa                                                                                                                     |           |
| (m)                 |               | (Ter                                                                                                                    |           |
| E TYPE 3 NOTES      |               |                                                                                                                         |           |
| 60                  | notes:        | 00                                                                                                                      |           |
| -                   |               |                                                                                                                         |           |
|                     |               | ons are in millimetres unless stated otherwise. No dimensions to                                                        |           |
| rpe 3 serves a four | manufacture   | om drawings. All dimensions to be checked on site prior to                                                              |           |
| at. 📃               | manufacture   | z                                                                                                                       |           |
|                     | Any discrep   | ancies between drawings and site conditions are to be reported                                                          |           |
| RELATING TO KL3:    | to the contra | act manager.                                                                                                            |           |
| <u> </u>            | This drawin   | g is to be read in conjunction with all relevant Structural                                                             |           |
| 11                  |               | and Mechanical & Electrical Engineers drawings and                                                                      |           |
|                     | specification |                                                                                                                         |           |
| 18                  |               |                                                                                                                         |           |
| 25                  | KEY           | / \                                                                                                                     |           |
| 32                  |               |                                                                                                                         | dia.      |
| 39                  | 1.            | Wide base cupboard - W1000mm x H860mm inc 100mm plin                                                                    | nth. 1nr  |
| 46                  | ·             | drawer and 1nr blank panel. Nr of doors as shown on drawin                                                              |           |
| 53                  | 2.            | Base units with drawer - W400mm x H860 o/a inc 100mm pli                                                                | nth. 1    |
|                     | 2             | per student.                                                                                                            | a li a th |
| 60                  | 3.<br>4.      | Tall Cupboard - W400mm x D600mm x H2100 plus 100mm<br>Wall cupboard - W400mm x H800mm. 1 per student.                   | piinm.    |
| 67                  | 5.            | Fridge - 183 Litre energy A rated, (Hotpoint or similar approv                                                          | ed.) 6    |
| 72                  | 1             | shelves + salad drawer.                                                                                                 | ,         |
| R <u>77</u>         | 6.            | Sink - Stainless steel single drainer with chrome mono mixer                                                            |           |
| S 11                | 7.            | Oven - Stainless steel multi function electric fan assisted sing                                                        | gle built |
|                     | 8.            | in. Energy A rated (Hotpoint/ Ignis or similar approved<br>Cooker hood - (Ignis or similar approved.)                   | $\leq$    |
| · /                 | 8.<br>9.      | Microwave oven - Combination Type Daewoo 800w – 20litre                                                                 |           |
|                     | 10.           | Hob - 4 Ring electric solid plate stainless steel (Hotpoint or s                                                        |           |
|                     |               | approved.)                                                                                                              |           |
| (Con                | 11.           | Freezer - 113 Litre energy A rated, (Hotpoint or similar appro                                                          | ved.)     |
|                     | 12.           | 6 drawers.                                                                                                              |           |
|                     | 12.           | Worktop - 40mm thick roll edge. 900mm floor to top surface<br>400mm high splashback panel to match breakfast bar / work |           |
| -                   | 13.           | Dining table - 1200mm diameter for 5+ bed cluster, 1000mm                                                               |           |
|                     |               | diameter for 3 or 4 bed cluster.                                                                                        |           |
|                     | 14.           | Dining Chair - 1 per student.                                                                                           |           |
| - Z                 | 15.           | Fire Blanket - 1000mm x 1000mm.                                                                                         |           |
|                     | 16.           | Recycling bin - 50lt. (nr of compartments to meet LA recyclin<br>requirements.)                                         | g         |
|                     | 17.           | General waste bin - 50lt.                                                                                               |           |
|                     | 18.           | Curtains and associated track - to suit window aperture as                                                              |           |
|                     |               | required. Evolution Eve Mocha fabric with black blackout bac                                                            | cking.    |
|                     | 19.           | Coffee table - W600 x H450 x D450 (deep profile as Magenta                                                              | а         |
|                     |               | scheme.)                                                                                                                |           |
|                     | 20.           | Pinboard - W1200 x H800mm. Camira Lucia fabric range con<br>colour - TBC                                                | verea.    |
|                     | 21.           | Faux leather tub chair/ 2 seat/ 3 seat sofa mix to give 1 seat                                                          | per       |
|                     | <u></u>       | student.                                                                                                                |           |
| /                   | 22.           | Wall mounted TV - 42".                                                                                                  | 60        |
|                     | 23.           | Breakfast bar - W800mm, length as drawings, chrome legs (                                                               | as        |
|                     | 24.           | required.)                                                                                                              | 1 nor     |
|                     | 24.           | Bar Stool - leatherette/faux leather finish with chrome base.<br>student.                                               | i per     |
|                     | 25.           | Accessible base unit - reduced height, on casters.                                                                      | 2         |
| ·                   | 26.           | Accessible worktop - adjustable height. Ropox or similar.                                                               | 1         |
| N                   | 27.           | Fridge Freezer - Combined                                                                                               |           |
| N                   | 28.           | Cylinder cupboard (for hot water cylinder) - (preferred option                                                          | to        |
|                     |               |                                                                                                                         |           |

Cylinder cupboard (for hot water cylinder) - (preferred option locate cylinder cupboard in cluster corridor where possible.) Wall mounted electric panel heater

dwg status:

29.

1

## oea

oconnell east architects 63 Newton Street, Manchester, M1 1ET t: 0161 839 9380 f: 0161 833 1638

| dwg title: | Kitchen Lounge Type 3 (four bed cluster) |               |           |      |
|------------|------------------------------------------|---------------|-----------|------|
|            |                                          |               | Ë         |      |
| job title: | Ablett Ho<br>for                         | ouse          | MOO       |      |
|            | Knightsb                                 | ridge Student | Housing L | td.  |
| scale:     | 1 : 50                                   | @ A3 🍡        | drawn:    | RD   |
| date:      | 04/03/14                                 | /             | job no:   | 1425 |
| dwg no:    | 72_103                                   | ji -          | rev:      | D    |