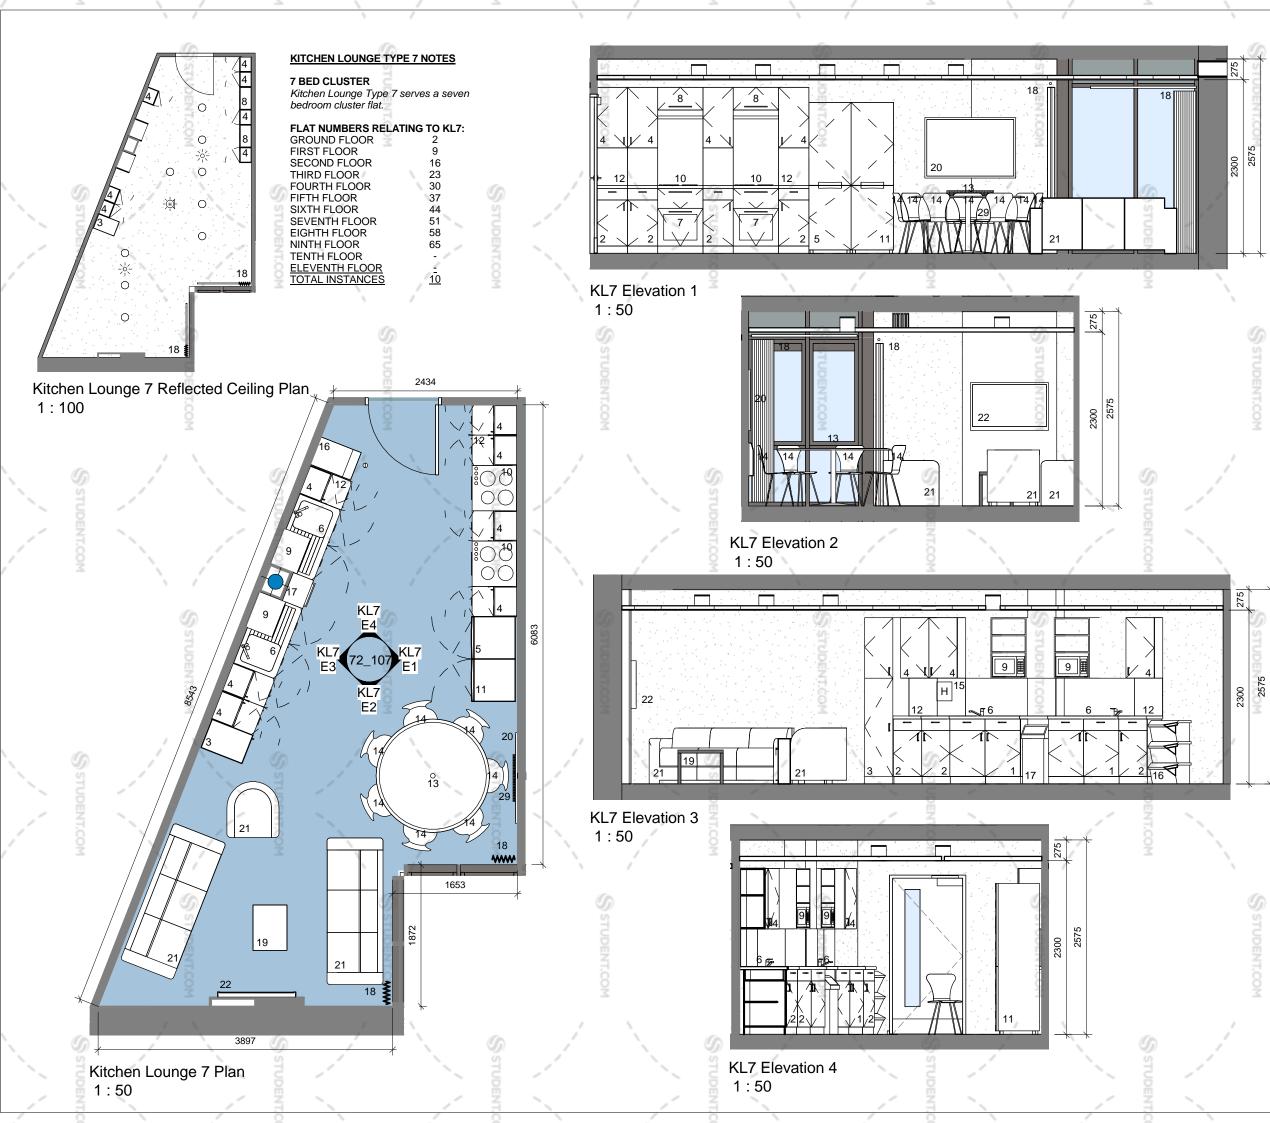

### oea

|            |                                                           | -       |              |  |  |
|------------|-----------------------------------------------------------|---------|--------------|--|--|
| dwg title: | Kitchen Lounge Type 7 (seven bed cluster)                 |         |              |  |  |
| job title: | Ablett House<br>for<br>Knightsbridge Student Housing Ltd. |         |              |  |  |
|            | Knightsbridge Student                                     |         | <u>-</u> lū. |  |  |
| scale:     | As indicated A3                                           | drawn:  | RD           |  |  |
| date:      | 04/03/14                                                  | job no: | 1425         |  |  |
| dwg no:    | 72_107                                                    | rev:    | E.           |  |  |
|            | 5 m P                                                     |         |              |  |  |

All dimensions are in millimetres unless stated otherwise. No dimensions to be scaled from drawings. All dimensions to be checked on site prior to manufacture.

oea

Any discrepancies between drawings and site conditions are to be reported to the contract manager.

This drawing is to be read in conjunction with all relevant Structural Engineers and Mechanical & Electrical Engineers drawings and specification.

| KEY       |                                                                                                                                                |
|-----------|------------------------------------------------------------------------------------------------------------------------------------------------|
| 1.        | Wide base cupboard - W1000mm x H860mm inc 100mm plinth. 1nr<br>drawer and 1nr blank panel. Nr of doors as shown on drawing.                    |
| 2.        | Base units with drawer - W400mm x H860 o/a inc 100mm plinth. 1 per student.                                                                    |
| 3.<br>4.  | Tall Cupboard - W400mm x D600mm x H2100 plus 100mm plinth.<br>Wall cupboard - W400mm x H800mm. 1 per student.                                  |
| 5.        | Fridge - 183 Litre energy A rated, (Hotpoint or similar approved.) 6<br>shelves + salad drawer.                                                |
| 6.<br>7.  | Sink - Stainless steel single drainer with chrome mono mixer taps.<br>Oven - Stainless steel multi function electric fan assisted single built |
|           | in. Energy A rated (Hotpoint/ Ignis or similar approved                                                                                        |
| 8.<br>9.  | Cooker hood - (Ignis or similar approved.)<br>Microwave oven - Combination Type Daewoo 800w – 20litre.                                         |
| 9.<br>10. | Hob - 4 Ring electric solid plate stainless steel (Hotpoint or similar                                                                         |
| 10.       | approved.)                                                                                                                                     |
| 11.       | Freezer - 113 Litre energy A rated, (Hotpoint or similar approved.)<br>6 drawers.                                                              |
| 12.       | Worktop - 40mm thick roll edge. 900mm floor to top surface with 400mm high splashback panel to match breakfast bar / worktop.                  |
| 13.       | Dining table - 1200mm diameter for 5+ bed cluster, 1000mm diameter for 3 or 4 bed cluster.                                                     |
| 14.       | Dining Chair - 1 per student.                                                                                                                  |
| 15.       | Fire Blanket - 1000mm x 1000mm.                                                                                                                |
| 16.       | Recycling bin - 50lt. (nr of compartments to meet LA recycling                                                                                 |
| 17.       | requirements.)<br>General waste bin - 50lt.                                                                                                    |
| 17.       | Curtains and associated track - to suit window aperture as                                                                                     |
| 10.       | required. Evolution Eve Mocha fabric with black blackout backing.                                                                              |
| 19.       | Coffee table - W600 x H450 x D450 (deep profile as Magenta scheme.)                                                                            |
| 20.       | Pinboard - W1200 x H800mm. Camira Lucia fabric range covered.<br>colour - TBC                                                                  |
| 21.       | Faux leather tub chair/ 2 seat/ 3 seat sofa mix to give 1 seat per student.                                                                    |
| 22.       | Wall mounted TV - 42".                                                                                                                         |
| 23.       | Breakfast bar - W800mm, length as drawings, chrome legs (as required.)                                                                         |
| 24.       | Bar Stool - leatherette/faux leather finish with chrome base. 1 per student.                                                                   |
| 25.       | Accessible base unit - reduced height, on casters.                                                                                             |
| 26.       | Accessible worktop - adjustable height. Ropox or similar.                                                                                      |
| 27.       | Fridge Freezer - Combined                                                                                                                      |
| 28.       | Cylinder cupboard (for hot water cylinder) - (preferred option to locate cylinder cupboard in cluster corridor where possible.)                |
| 29.       | Wall mounted electric panel heater                                                                                                             |