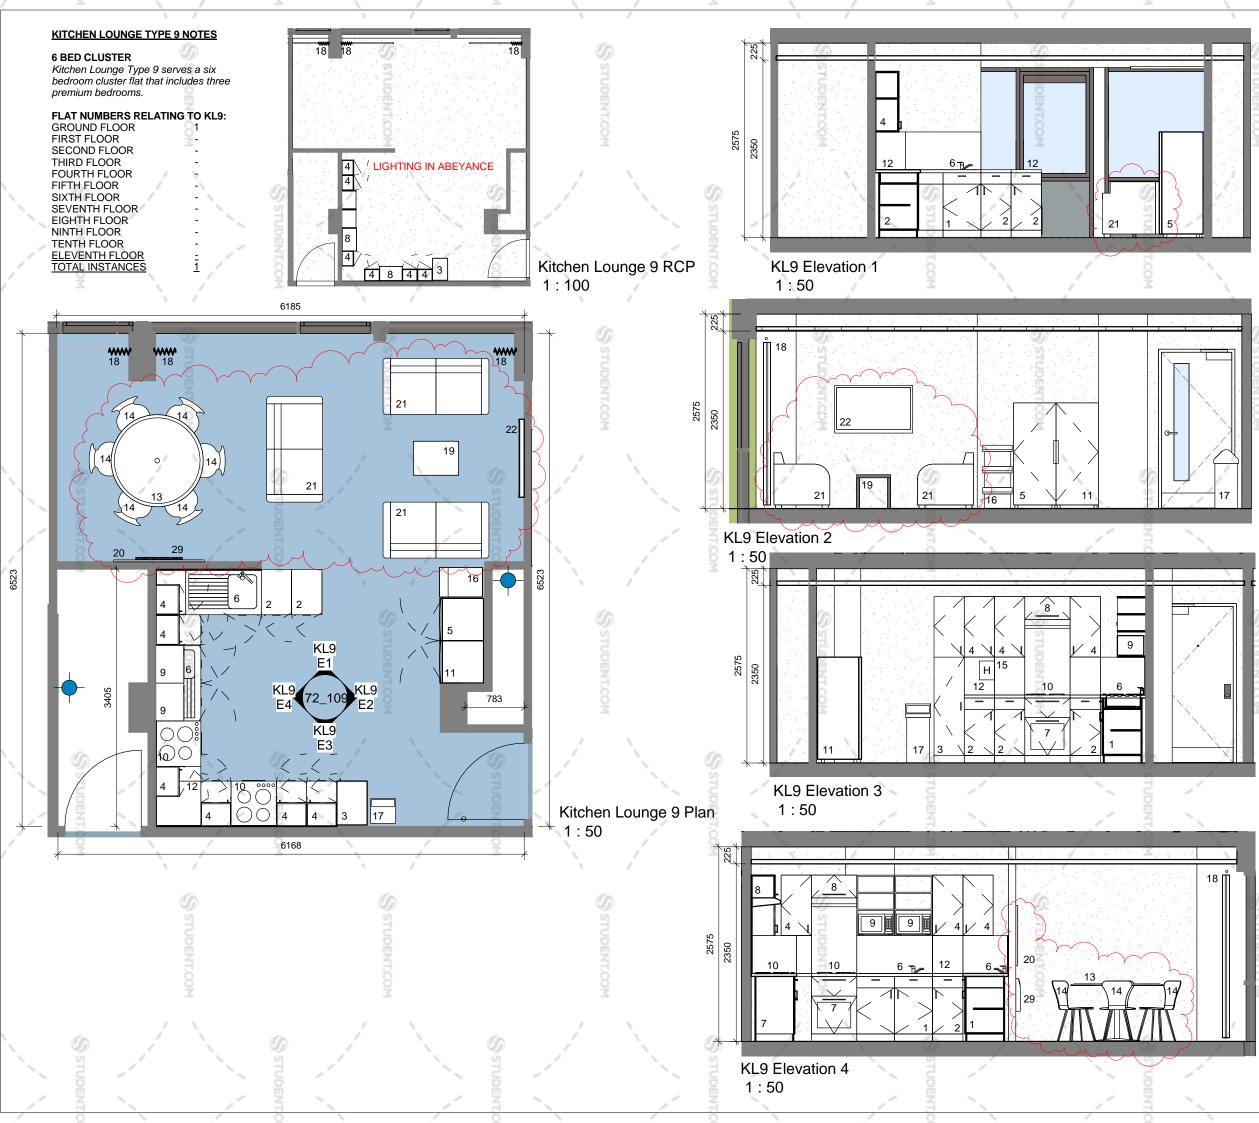

### oea

oconnell east architects 63 Newton Street, Manchester, M1 1ET t: 0161 839 9380 f: 0161 833 1638

| dwg title: | Kitchen Lounge Type   | 9 (six bed | cluster) |
|------------|-----------------------|------------|----------|
|            | Date 1                | TN         |          |
| job title: | Ablett House<br>for   | COM        |          |
|            | Knightsbridge Student | Housing I  | _td.     |
| scale:     | As indicated A3       | drawn:     | RD       |
| date:      | 04/03/14              | job no:    | 1425     |
| dwg no:    | 72_109                | rev:       | E.       |

STUDENT.COI

70

<u>75</u> 2