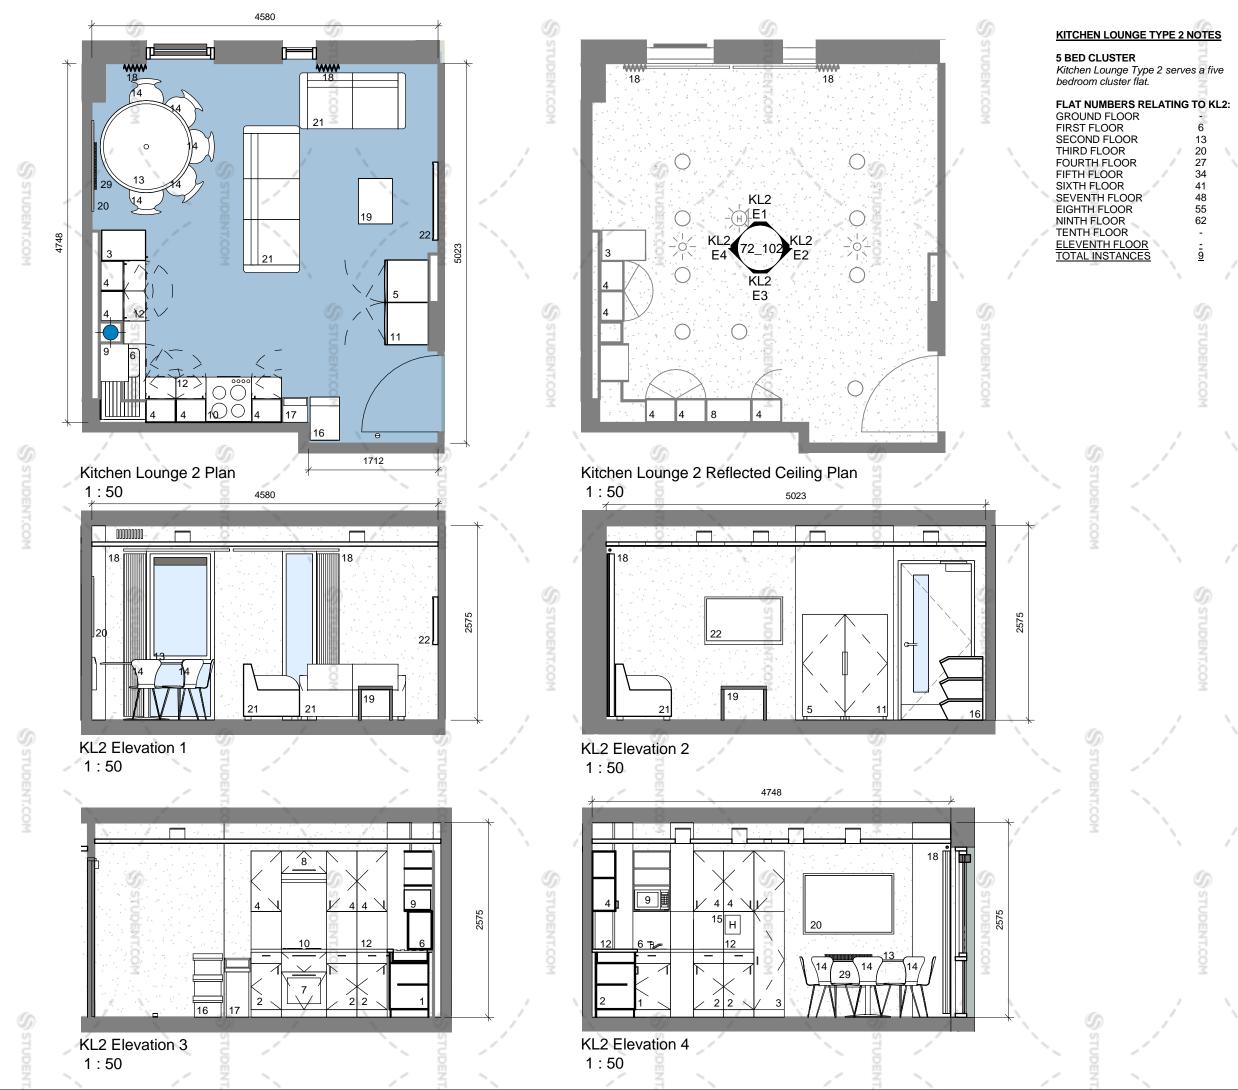

This drawing is to be read in conjunction with all relevant Structural Engineers and Mechanical & Electrical Engineers drawings and specification.

| KEY             |                                                                                                                                                                                                                  |
|-----------------|------------------------------------------------------------------------------------------------------------------------------------------------------------------------------------------------------------------|
| 1.<br>2.        | Wide base cupboard - W1000mm x H860mm inc 100mm plinth. 1nr<br>drawer and 1nr blank panel. Nr of doors as shown on drawing.<br>Base units with drawer - W400mm x H860 o/a inc 100mm plinth, 1<br>per student.    |
| 3.<br>4.<br>5.  | Tail Cupboard - W400mm x D600mm x H2100 plus 100mm plinth.<br>Wall cupboard - W400mm x H800mm. 1 per student.<br>Fridge - 183 Litre energy A rated, (Hotpoint or similar approved.) 6<br>shelves + salad drawer. |
| 6.<br>7.        | Sink - Stainless steel single drainer with chrome mono mixer taps.<br>Oven - Stainless steel multi function electric fan assisted single built<br>in. Energy A rated (Hotpoint/ Ignis or similar approved        |
| 8.<br>9.<br>10. | Cooker hood - (Ignis or similar approved.)<br>Microwave oven - Combination Type Daewoo 800w – 20litre.<br>Hob - 4 Ring electric solid plate stainless steel (Hotpoint or similar<br>approved.)                   |
| 11.             | Freezer - 113 Litre energy A rated, (Hotpoint or similar approved.)<br>6 drawers.                                                                                                                                |
| 12.             | Worktop - 40mm thick roll edge. 900mm floor to top surface with 400mm high splashback panel to match breakfast bar / worktop.                                                                                    |
| 13.             | Dining table - 1200mm diameter for 5+ bed cluster, 1000mm diameter for 3 or 4 bed cluster.                                                                                                                       |
| 14.             | Dining Chair - 1 per student.                                                                                                                                                                                    |
| 15.             | Fire Blanket - 1000mm x 1000mm.                                                                                                                                                                                  |
| 16.             | Recycling bin - 50lt. (nr of compartments to meet LA recycling requirements.)                                                                                                                                    |
| 17.             | General waste bin - 50lt.                                                                                                                                                                                        |
| 18.             | Curtains and associated track - to suit window aperture as required. Evolution Eve Mocha fabric with black blackout backing.                                                                                     |
| 19.             | Coffee table - W600 x H450 x D450 (deep profile as Magenta scheme.)                                                                                                                                              |
| 20.             | Pinboard - W1200 x H800mm. Camira Lucia fabric range covered. colour - TBC                                                                                                                                       |
| 21.             | Faux leather tub chair/ 2 seat/ 3 seat sofa mix to give 1 seat per student.                                                                                                                                      |
| 22.             | Wall mounted TV - 42".                                                                                                                                                                                           |
| 23.             | Breakfast bar - W800mm, length as drawings, chrome legs (as required.)                                                                                                                                           |
| 24.             | Bar Stool - leatherette/faux leather finish with chrome base. 1 per student.                                                                                                                                     |
| 25.             | Accessible base unit - reduced height, on casters.                                                                                                                                                               |
| 26.             | Accessible worktop - adjustable height. Ropox or similar.                                                                                                                                                        |
| 27.             | Fridge Freezer - Combined                                                                                                                                                                                        |
| 28.             | Cylinder cupboard (for hot water cylinder) - (preferred option to locate cylinder cupboard in cluster corridor where possible.)                                                                                  |
| 29.             | Wall mounted electric panel heater                                                                                                                                                                               |
| dwa stati       | US:                                                                                                                                                                                                              |

## oea

| dwg title: | Kitchen L        | ounge Type 2 | 2 (five bed | cluster) |
|------------|------------------|--------------|-------------|----------|
|            |                  |              | TN          |          |
| job title: | Ablett Ho<br>for | use          | COM         |          |
|            | Knightsbr        | idge Student | Housing L   | td.      |
| scale:     | 1 : 50           | @ A3 🍡       | drawn:      | IR       |
| date:      | 04/03/14         | /            | job no:     | 1425     |
| dwg no:    | 72_102           | ji -         | rev:        | D        |