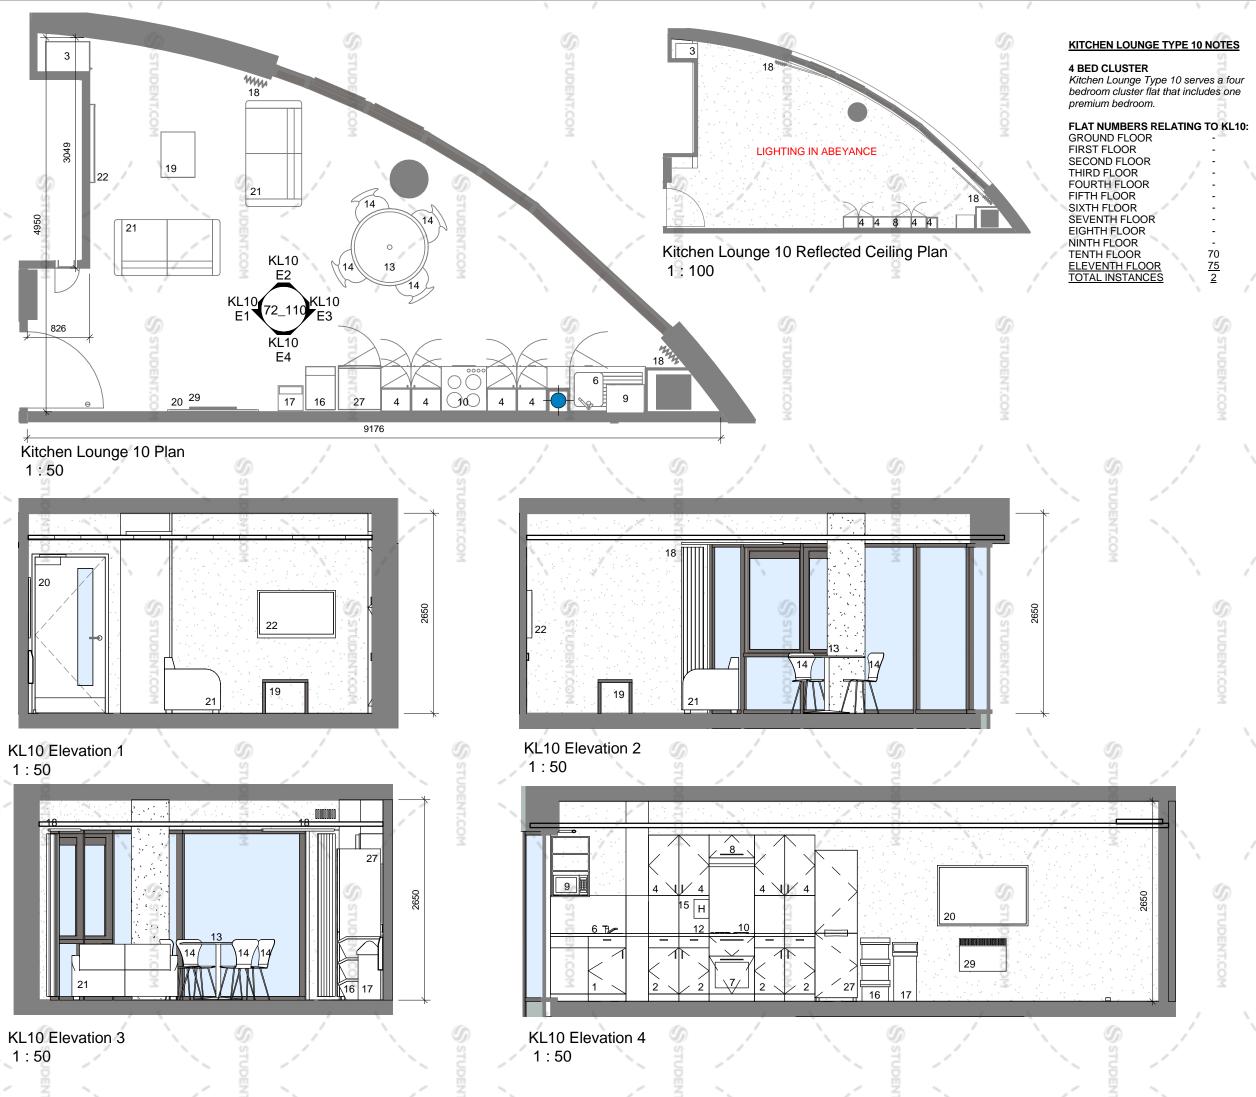

| Date                 | Ву | Chk      |
|        |                                                                              | · .                  |    |          |



### oea

oconnell east architects 63 Newton Street, Manchester, M1 1ET t: 0161 839 9380 f: 0161 833 1638

| dwg title: | Kitchen Lounge Type   | 9 (six bed | cluster) |
|------------|-----------------------|------------|----------|
|            | Date 1                | TN         |          |
| job title: | Ablett House<br>for   | COM        |          |
|            | Knightsbridge Student | Housing I  | _td.     |
| scale:     | As indicated A3       | drawn:     | RD       |
| date:      | 04/03/14              | job no:    | 1425     |
| dwg no:    | 72_109                | rev:       | E.       |

STUDENT.COI



70

<u>75</u> 2

#### notes:

All dimensions are in millimetres unless stated otherwise. No dimensions to be scaled from drawings. All dimensions to be checked on site prior to manufacture.

oea

Any discrepancies between drawings and site conditions are to be reported to the contract manager.

This drawing is to be read in conjunction with all relevant Structural Engineers and Mechanical & Electrical Engineers drawings and specification.

|   | KEY             | 1                                                                                                                                                                                                                |
|---|-----------------|------------------------------------------------------------------------------------------------