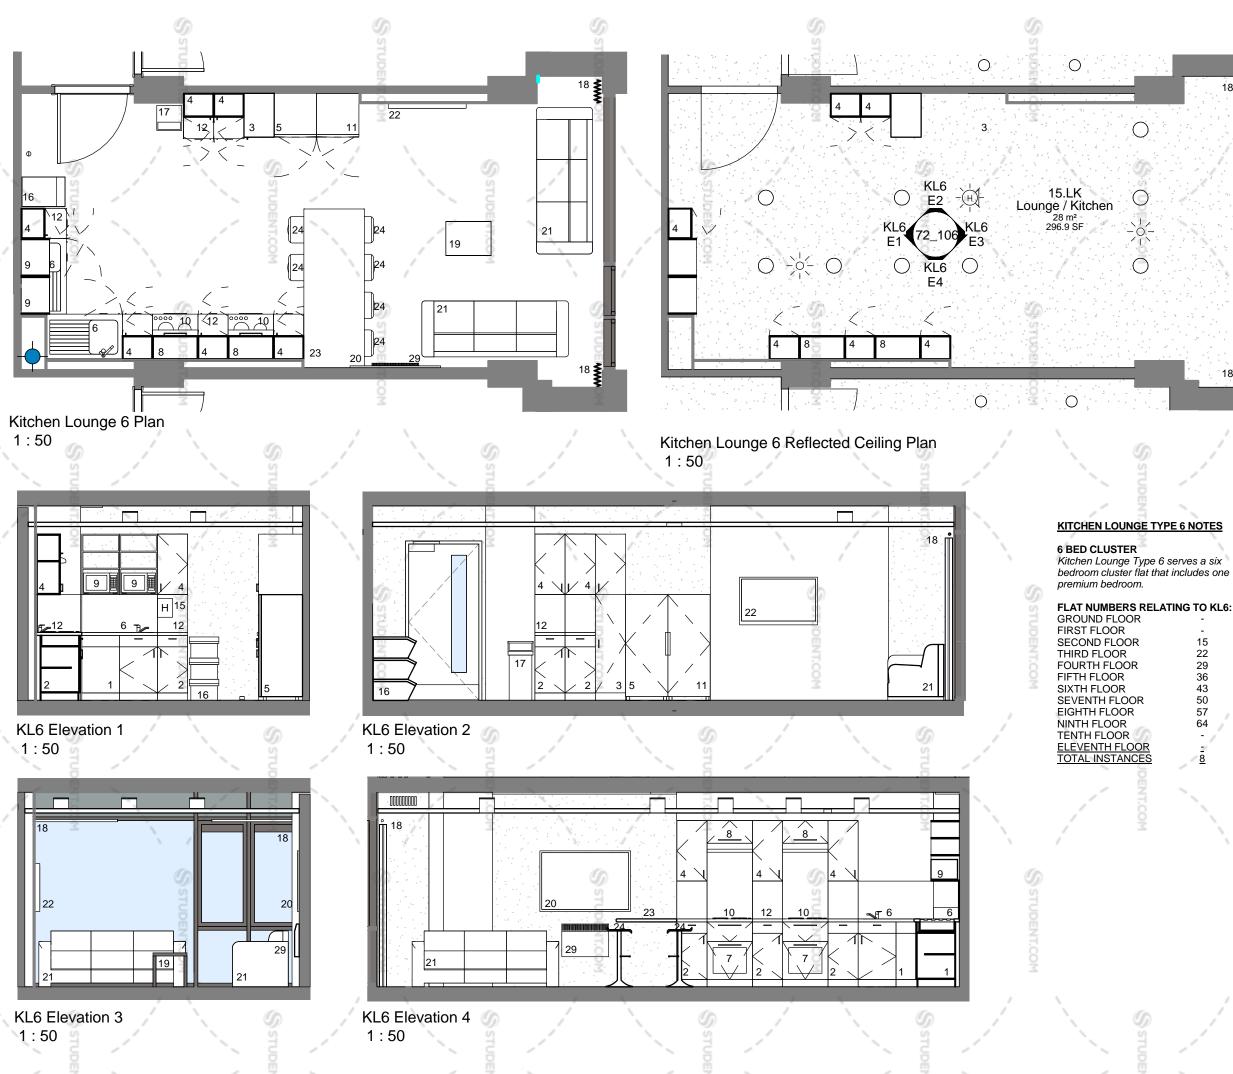

### oea

oconnell east architects 63 Newton Street, Manchester, M1 1ET t: 0161 839 9380 f: 0161 833 1638

| dwg title: | Kitchen I        | Kitchen Lounge Type 6 (six bed cluster) |         |      |  |  |
|------------|------------------|-----------------------------------------|---------|------|--|--|
|            | NT               |                                         |         |      |  |  |
| job title: | Ablett House for |                                         |         |      |  |  |
|            | Knightsb         | Knightsbridge Student Housing Ltd.      |         |      |  |  |
| scale:     | 1 : 50           | @ A3                                    | drawn:  | RD   |  |  |
| date:      | 04/03/14         | /                                       | job no: | 1425 |  |  |
| dwg no:    | 72_106           | 1                                       | rev:    | D    |  |  |

18

All dimensions are in millimetres unless stated otherwise. No dimensions to be scaled from drawings. All dimensions to be checked on site prior to manufacture.

oea

Any discrepancies between drawings and site conditions are to be reported to the contract manager.

This drawing is to be read in conjunction with all relevant Structural Engineers and Mechanical & Electrical Engineers drawings and specification.

| KEY                      | 2 N                                                                                                                                                                                                                                                     |
|--------------------------|---------------------------------------------------------------------------------------------------------------------------------------------------------------------------------------------------------------------------------------------------------|
| 1.<br>2.                 | Wide base cupboard - W1000mm x H860mm inc 100mm plinth. 1nr<br>drawer and 1nr blank panel. Nr of doors as shown on drawing.<br>Base units with drawer - W400mm x H860 o/a inc 100mm plinth. 1<br>per student.                                           |
| 3.<br>4.<br>5.           | Tall Cupboard - W400mm x D600mm x H2100 plus 100mm plinth.<br>Wall cupboard - W400mm x H800mm. 1 per student.<br>Fridge - 183 Litre energy A rated, (Hotpoint or similar approved.) 6<br>shelves + salad drawer.                                        |
| 6.<br>7.<br>8.           | Sink - Stainless steel single drainer with chrome mono mixer taps.<br>Oven - Stainless steel multi function electric fan assisted single built<br>in. Energy A rated (Hotpoint/ Ignis or similar approved<br>Cooker hood - (Ignis or similar approved.) |
| 9.<br>10.                | Microwave oven - Combination Type Daewoo 800w – 20litre.<br>Hob - 4 Ring electric solid plate stainless steel (Hotpoint or similar<br>approved.)                                                                                                        |
| 11.<br>12.               | Freezer - 113 Litre energy A rated, (Hotpoint or similar approved.)<br>6 drawers.<br>Worktoo - 40mm thick roll edge. 900mm floor to too surface with                                                                                                    |
| 12.                      | 400mm high splashback panel to match breakfast bar / worktop.<br>Dining table - 1200mm diameter for 5+ bed cluster, 1000mm<br>diameter for 3 or 4 bed cluster.                                                                                          |
| 14.                      | Dining Chair - 1 per student.                                                                                                                                                                                                                           |
| 15.<br>16.               | Fire Blanket - 1000mm x 1000mm.<br>Recycling bin - 50lt. (nr of compartments to meet LA recycling<br>requirements.)                                                                                                                                     |
| 17.                      | General waste bin - 50lt.                                                                                                                                                                                                                               |
| 18.<br>19.               | Curtains and associated track - to suit window aperture as required. Evolution Eve Mocha fabric with black blackout backing.<br>Coffee table - W600 x H450 x D450 (deep profile as Magenta                                                              |
| 20.                      | scheme.)<br>Pinboard - W1200 x H800mm, Camira Lucia fabric range covered.<br>colour - TBC                                                                                                                                                               |
| 21.                      | Faux leather tub chair/ 2 seat/ 3 seat sofa mix to give 1 seat per student.                                                                                                                                                                             |
| 22.<br>23.               | Wall mounted TV - 42".<br>Breakfast bar - W800mm, length as drawings, chrome legs (as<br>required.)                                                                                                                                                     |
| 24.                      | Bar Stool - leatherette/faux leather finish with chrome base. 1 per student.                                                                                                                                                                            |
| 25.<br>26.<br>27.<br>28. | Accessible base unit - reduced height, on casters.<br>Accessible worktop - adjustable height. Ropox or similar.<br>Fridge Freezer - Combined<br>Cylinder cupboard (for hot water cylinder) - (preferred option to                                       |
| 29.                      | locate cylinder cupboard in cluster corridor where possible.)<br>Wall mounted electric panel heater                                                                                                                                                     |