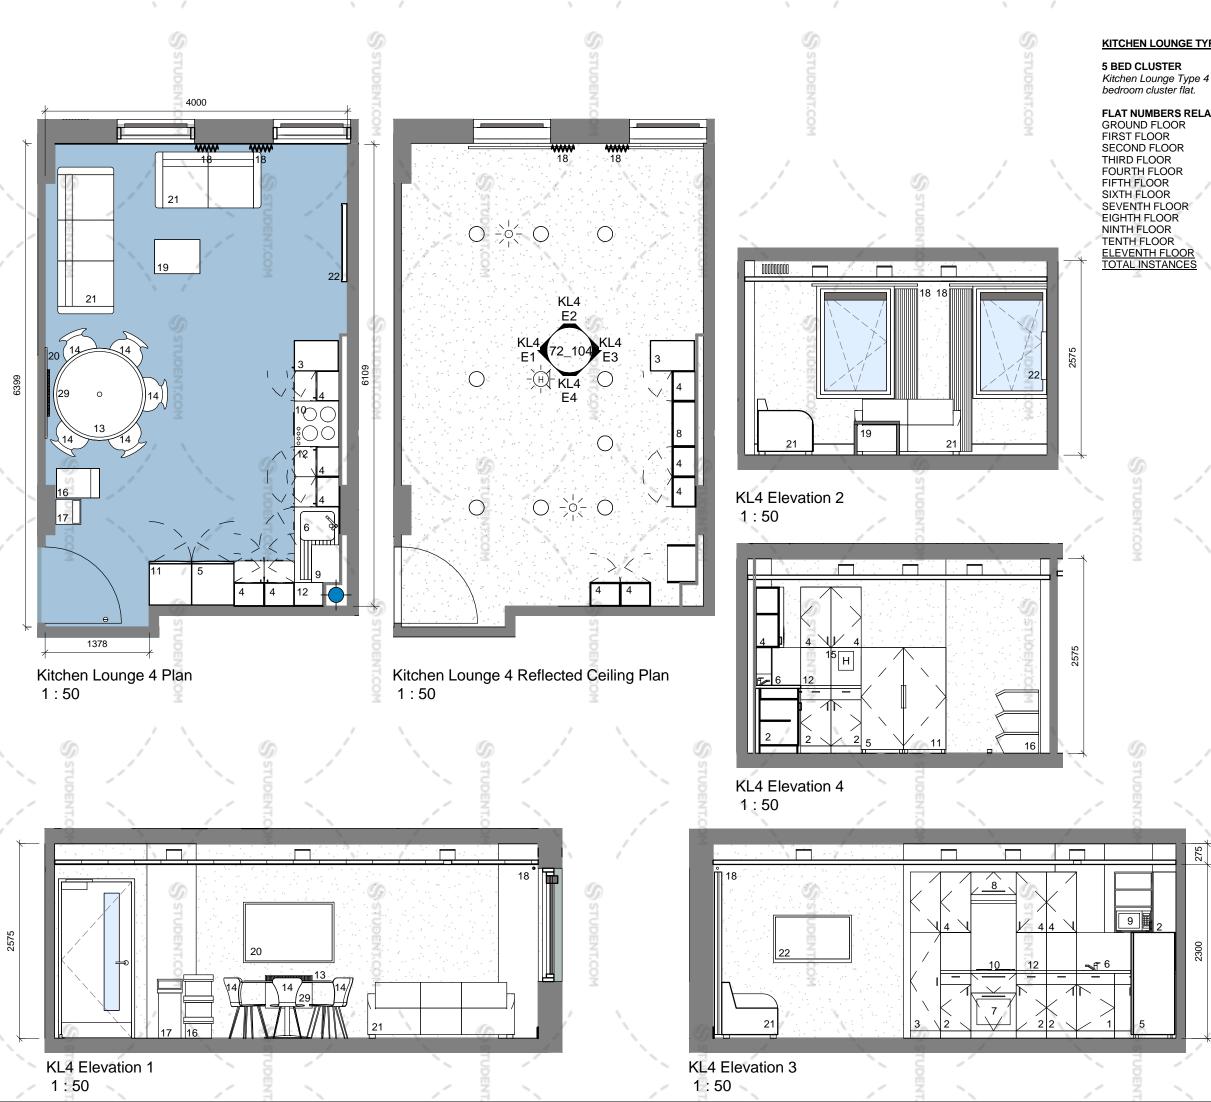

STUDENT.CO

| N             |        |               | \ /                                                                                                                            |
|---------------|--------|---------------|--------------------------------------------------------------------------------------------------------------------------------|
|               |        |               | oea                                                                                                                            |
| 10            | h      |               | (0)                                                                                                                            |
| E TYPE 4 NO   | TES    |               |                                                                                                                                |
| 0             | j      | notes:        | ()                                                                                                                             |
| -             | 1      |               |                                                                                                                                |
| pe 4 serves a | a five |               | ns are in millimetres unless stated otherwise. No dimensions to<br>om drawings. All dimensions to be checked on site prior to  |
| at.           |        | manufacture   |                                                                                                                                |
| at. 2         | £      |               | Z                                                                                                                              |
|               |        |               | ancies between drawings and site conditions are to be reported                                                                 |
| RELATING TO   | ) KL4: | to the contra | ict manager.                                                                                                                   |
| -             | ÷      | This drawing  | is to be read in conjunction with all relevant Structural                                                                      |
| -7            | 7      |               | nd Mechanical & Electrical Engineers drawings and                                                                              |
| 1             | 4      | specification |                                                                                                                                |
| 2             | 1      |               |                                                                                                                                |
| 2             |        | KEY           |                                                                                                                                |
|               | -      |               |                                                                                                                                |
| 3             | -      | 1.            | Wide base cupboard - W1000mm x H860mm inc 100mm plinth. 1nr                                                                    |
| 4             | _      | 2.            | drawer and 1nr blank panel. Nr of doors as shown on drawing.<br>Base units with drawer - W400mm x H860 o/a inc 100mm plinth. 1 |
| R 4           | 9      | <u> </u>      | per student.                                                                                                                   |
| 5             | 6      | 3.            | Tall Cupboard - W400mm x D600mm x H2100 plus 100mm plinth.                                                                     |
| 6             | 3      | 4.            | Wall cupboard - W400mm x H800mm. 1 per student.                                                                                |
|               |        | 5.            | Fridge - 183 Litre energy A rated, (Hotpoint or similar approved.) 6                                                           |
| R -           |        | 6.            | shelves + salad drawer.<br>Sink - Stainless steel single drainer with chrome mono mixer taps.                                  |
|               | 5      | 7.            | Oven - Stainless steel multi function electric fan assisted single built                                                       |
| <u>-0 -</u>   | 2      |               | in. Energy A rated (Hotpoint/ Ignis or similar approved                                                                        |
| N             |        | 8.            | Cooker hood - (Ignis or similar approved.)                                                                                     |
| · · · ·       |        | 9.            | Microwave oven - Combination Type Daewoo 800w – 20litre.                                                                       |
|               |        | 10.           | Hob - 4 Ring electric solid plate stainless steel (Hotpoint or similar                                                         |
|               |        | 11.           | approved.)<br>Freezer - 113 Litre energy A rated, (Hotpoint or similar approved.)                                              |
|               | 6      |               | 6 drawers.                                                                                                                     |
|               |        | 12.           | Worktop - 40mm thick roll edge. 900mm floor to top surface with                                                                |
|               |        |               | 400mm high splashback panel to match breakfast bar / worktop.                                                                  |
| C             |        | 13.           | Dining table - 1200mm diameter for 5+ bed cluster, 1000mm                                                                      |
|               |        | 14.           | diameter for 3 or 4 bed cluster.<br>Dining Chair - 1 per student.                                                              |
|               |        | 15.           | Fire Blanket - 1000mm x 1000mm.                                                                                                |
|               |        | 16.           | Recycling bin - 50lt. (nr of compartments to meet LA recycling                                                                 |
| 2             |        |               | requirements.)                                                                                                                 |
|               |        | 17.           | General waste bin - 50lt.                                                                                                      |
|               | č      | 18.           | Curtains and associated track - to suit window aperture as required. Evolution Eve Mocha fabric with black blackout backing.   |
|               |        | 19.           | Coffee table - W600 x H450 x D450 (deep profile as Magenta                                                                     |
|               |        |               | scheme.)                                                                                                                       |
| /             | \      | 20.           | Pinboard - W1200 x H800mm. Camira Lucia fabric range covered.                                                                  |
| /             | \      | 04            | colour - TBC                                                                                                                   |
| /             |        | 21.           | Faux leather tub chair/ 2 seat/ 3 seat sofa mix to give 1 seat per student.                                                    |
| 1             |        | 22.           | Wall mounted TV - 42".                                                                                                         |
| /             |        | 23.           | Breakfast bar - W800mm, length as drawings, chrome legs (as                                                                    |
|               |        | · · · ·       | required.)                                                                                                                     |
|               |        | 24.           | Bar Stool - leatherette/faux leather finish with chrome base. 1 per                                                            |
|               |        | 25.           | student.<br>Accessible base unit - reduced height, on casters.                                                                 |
| N             |        | 26.           | Accessible worktop - adjustable height. Ropox or similar.                                                                      |
|               |        | 27.           | Fridge Freezer - Combined                                                                                                      |
| N             |        | 28.           | Cylinder cupboard (for hot water cylinder) - (preferred option to                                                              |
| \             | /      |               | locate cylinder cupboard in cluster corridor where possible.)                                                                  |
| N             | /      | 29.           | Wall mounted electric panel heater                                                                                             |
|               |        | dwg stati     | US:                                                                                                                            |
|               |        | -             |                                                                                                                                |
|               | 0      |               | PRELIMINARY                                                                                                                    |

## oea

2575

| dwg title: | Kitchen Lo        | Kitchen Lounge Type 4 (five bed cluster) |         |      |  |  |
|------------|-------------------|------------------------------------------|---------|------|--|--|
|            | NT.               |                                          |         |      |  |  |
| job title: | Ablett Hou<br>for | lse                                      | COM     |      |  |  |
|            | Knightsbri        | Knightsbridge Student Housing Ltd.       |         |      |  |  |
| scale:     | 1 : 50            | @ A3 🍡                                   | drawn:  | RD   |  |  |
| date:      | 04/03/14          | /                                        | job no: | 1425 |  |  |
| dwg no:    | 72_104            | ji -                                     | rev:    | D    |  |  |