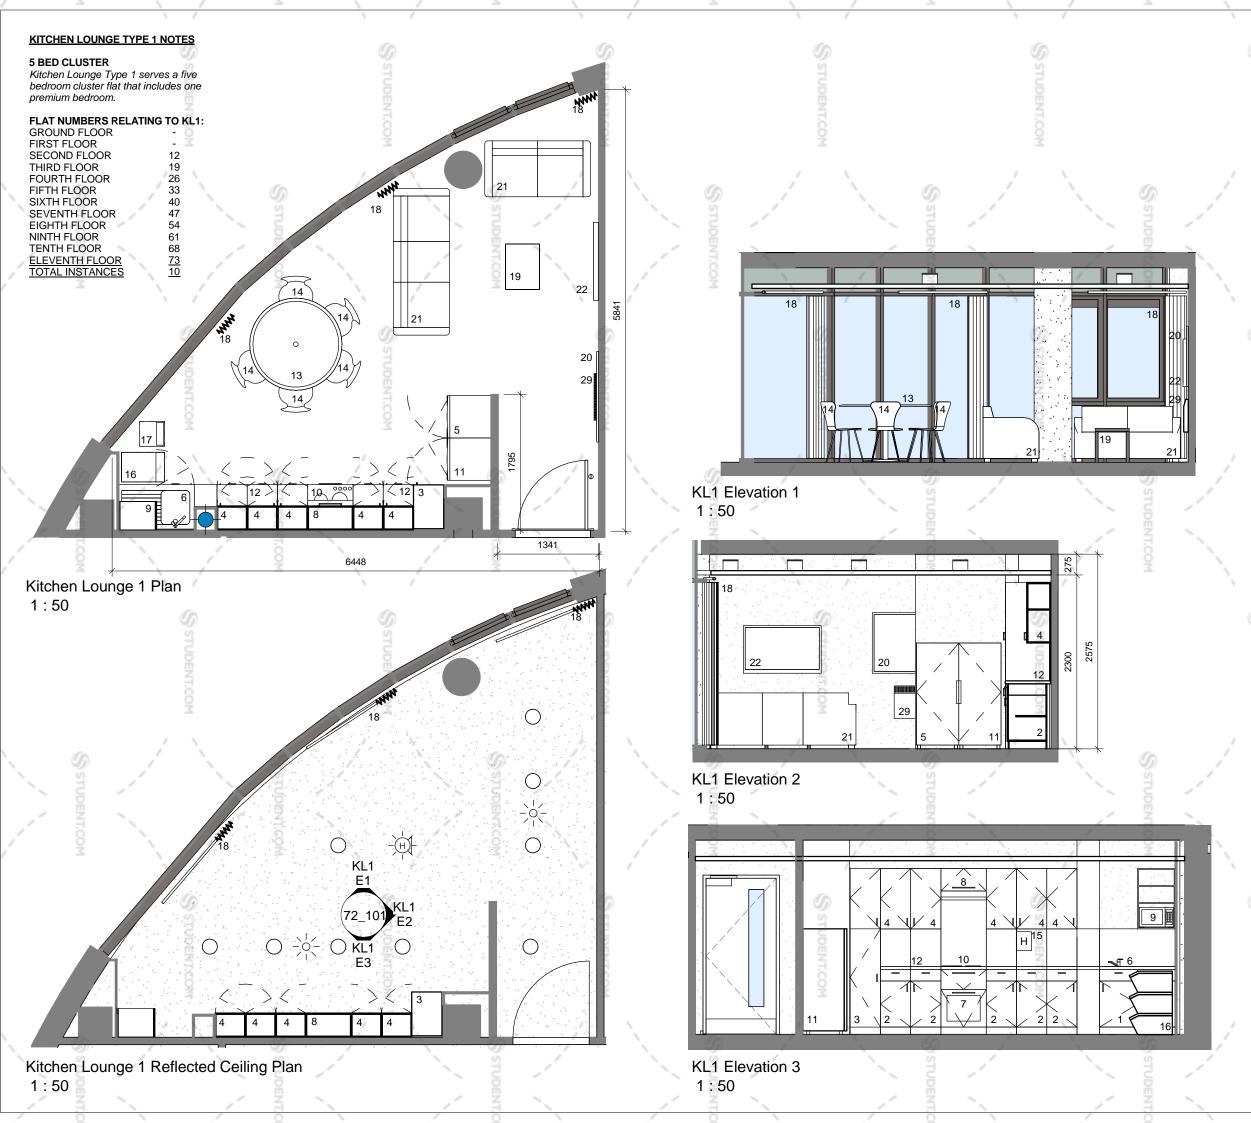

This drawing is to be read in conjunction with all relevant Structural Engineers and Mechanical & Electrical Engineers drawings and specification.

| C | F | Y |  |
|---|---|---|--|

|    | KEY      |                                                                                                                                     |
|----|----------|-------------------------------------------------------------------------------------------------------------------------------------|
| ١. | 1.       | Wide base cupboard - W1000mm x H860mm inc 100mm plinth. 1nr                                                                         |
|    | <u>.</u> | drawer and 1nr blank panel. Nr of doors as shown on drawing.                                                                        |
|    | 2.       | Base units with drawer - W400mm x H860 o/a inc 100mm plinth. 1                                                                      |
|    | 2        | per student.                                                                                                                        |
|    | 3.<br>4. | Tall Cupboard - W400mm x D600mm x H2100 plus 100mm plinth.<br>Wall cupboard - W400mm x H800mm. 1 per student.                       |
|    | 5.       | Fridge - 183 Litre energy A rated, (Hotpoint or similar approved.) 6                                                                |
|    | 1        | shelves + salad drawer.                                                                                                             |
|    | 6.       | Sink - Stainless steel single drainer with chrome mono mixer taps.                                                                  |
| 1  | 7.       | Oven - Stainless steel multi function electric fan assisted single built<br>in. Energy A rated (Hotpoint/ Ignis or similar approved |
| r  | 8.       | Cooker hood - (Ignis or similar approved.)                                                                                          |
|    | 9.       | Microwave oven - Combination Type Daewoo 800w – 20litre.                                                                            |
|    | 10.      | Hob - 4 Ring electric solid plate stainless steel (Hotpoint or similar                                                              |
|    |          | approved.)                                                                                                                          |
|    | 11.      | Freezer - 113 Litre energy A rated, (Hotpoint or similar approved.)<br>6 drawers.                                                   |
|    | 12.      | Worktop - 40mm thick roll edge. 900mm floor to top surface with                                                                     |
|    |          | 400mm high splashback panel to match breakfast bar / worktop.                                                                       |
|    | 13.      | Dining table - 1200mm diameter for 5+ bed cluster, 1000mm                                                                           |
|    | 14.      | diameter for 3 or 4 bed cluster.<br>Dining Chair - 1 per student.                                                                   |
|    | 14.      | Fire Blanket - 1000mm x 1000mm.                                                                                                     |
|    | 16.      | Recycling bin - 50lt. (nr of compartments to meet LA recycling                                                                      |
|    |          | requirements.)                                                                                                                      |
|    | 17.      | General waste bin - 50lt.                                                                                                           |
|    | 18.      | Curtains and associated track - to suit window aperture as required. Evolution Eve Mocha fabric with black blackout backing.        |
|    | 19.      | Coffee table - W600 x H450 x D450 (deep profile as Magenta                                                                          |
|    |          | scheme.)                                                                                                                            |
|    | 20.      | Pinboard - W1200 x H800mm. Camira Lucia fabric range covered.                                                                       |
|    | ~ .      | colour - TBC                                                                                                                        |
|    | 21.      | Faux leather tub chair/ 2 seat/ 3 seat sofa mix to give 1 seat per student.                                                         |
|    | 22.      | Wall mounted TV - 42".                                                                                                              |
|    | 23.      | Breakfast bar - W800mm, length as drawings, chrome legs (as                                                                         |
|    | -        | required.)                                                                                                                          |
|    | 24.      | Bar Stool - leatherette/faux leather finish with chrome base. 1 per                                                                 |
|    | 25.      | student.<br>Accessible base unit - reduced height, on casters.                                                                      |
|    | 26.      | Accessible worktop - adjustable height. Ropox or similar.                                                                           |
|    | 27.      | Fridge Freezer - Combined                                                                                                           |
| 1  | 28.      | Cylinder cupboard (for hot water cylinder) - (preferred option to                                                                   |
|    | 20       | locate cylinder cupboard in cluster corridor where possible.)                                                                       |
|    | 29.      | Wall mounted electric panel heater                                                                                                  |
|    | dwa stat | US:                                                                                                                                 |

### oea

oconnell east architects 63 Newton Street, Manchester, M1 1ET t: 0161 839 9380 f: 0161 833 1638

| dwg title: | Kitchen L        | ounge Type.   | 1 (five bed | cluster) |
|------------|------------------|---------------|-------------|----------|
|            |                  |               | Ð           |          |
| job title: | Ablett Ho<br>for | use           | MON         |          |
|            | Knightsbr        | ridge Student | Housing L   | _td.     |
| scale:     | 1 : 50           | @ A3 🍡        | drawn:      | IR       |
| date:      | 04/03/14         | /             | job no:     | 1425     |
| dwg no:    | 72_101           | ji -          | rev:        | D        |