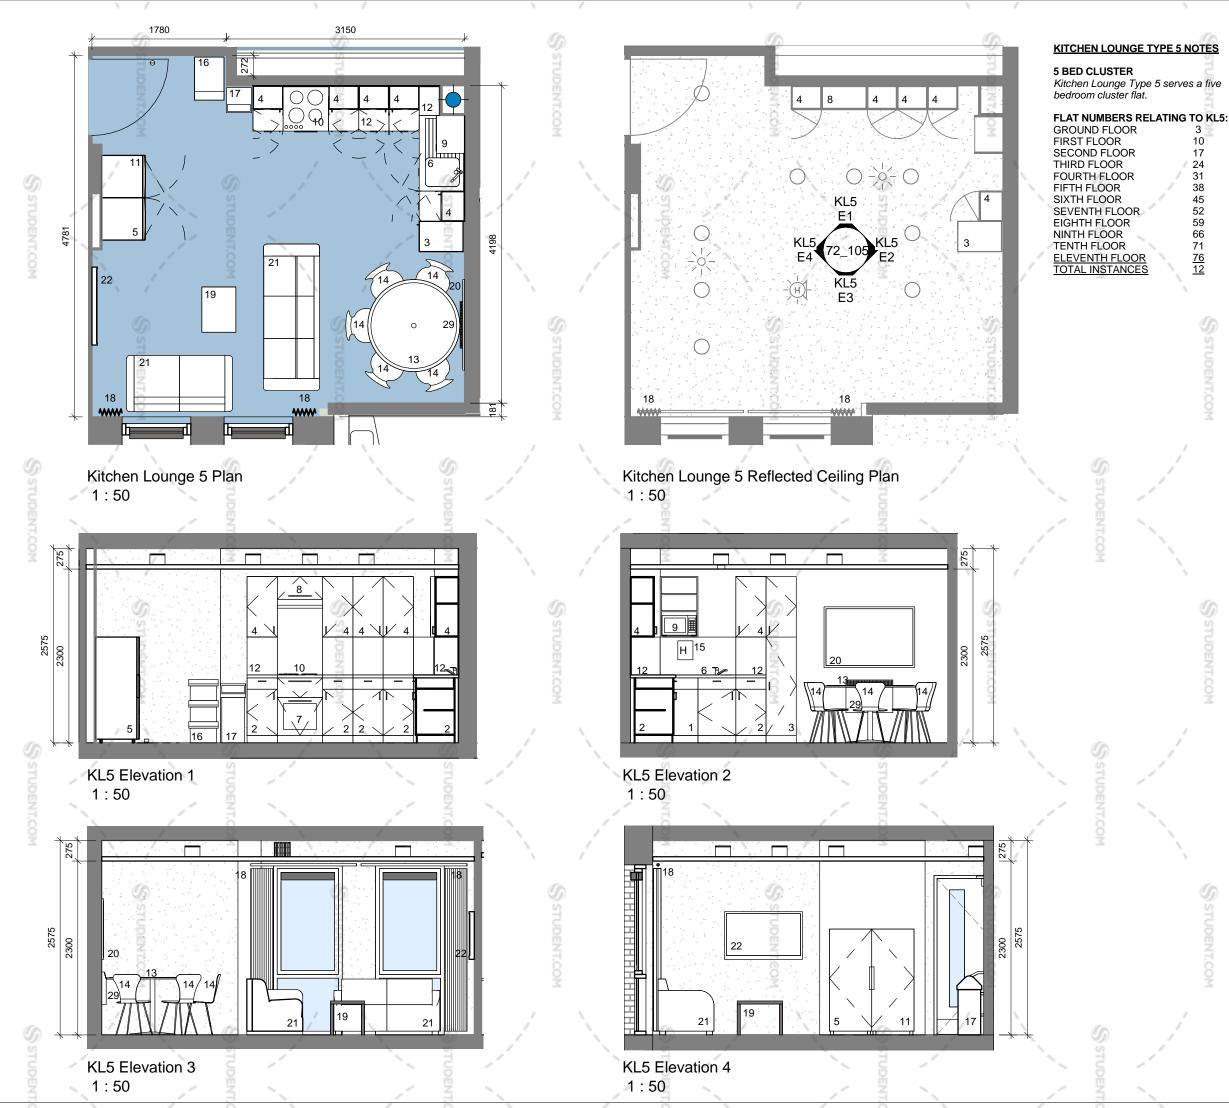

### oea

|   | dwg title: | Kitchen Lounge Type 5 (five bed cluster) |      |         |      |  |
|---|------------|------------------------------------------|------|---------|------|--|
|   | N          |                                          |      |         |      |  |
|   | job title: | Ablett House                             |      |         |      |  |
|   |            | Knightsbridge Student Housing Ltd.       |      |         |      |  |
| ſ | scale:     | 1 : 50                                   | @ A3 | drawn:  | RD   |  |
| l | date:      | 04/03/14                                 | /    | job no: | 1425 |  |
|   | dwg no:    | 72_105                                   | ji.  | rev:    | D    |  |

1.

2.

5.

14

15

16

18 🔰

All dimensions are in millimetres unless stated otherwise. No dimensions to be scaled from drawings. All dimensions to be checked on site prior to manufacture.

oea

Any discrepancies between drawings and site conditions are to be reported to the contract manager.

This drawing is to be read in conjunction with all relevant Structural Engineers and Mechanical & Electrical Engineers drawings and specification.

KEY Wide base cupboard - W1000mm x H860mm inc 100mm plinth. 1nr drawer and 1nr blank panel. Nr of doors as shown on drawing. Base units with drawer - W400mm x H860 o/a inc 100mm plinth. 1 per student. Tall Cupboard - W400mm x D600mm x H2100 plus 100mm plinth. Wall cupboard - W400mm x H800mm. 1 per student. Fridge - 183 Litre energy A rated, (Hotpoint or similar approved.) 6 shelves + salad drawer. Sink - Stainless steel single drainer with chrome mono mixer taps. Oven - Stainless steel single drainer with chrome mono mixer taps. Oven - Stainless steel multi function electric fan assisted single built in. Energy A rated (Hotpoint/Ignis or similar approved) Cooker hood - (Ignis or similar approved). Microwave oven - Combination Type Daewoo 800w - 20litre. 9. 10. Hob - 4 Ring electric solid plate stainless steel (Hotpoint or similar approved) Freezer - 113 Litre energy A rated, (Hotpoint or similar approved.) 11. 6 drawers. Worktop - 40mm thick roll edge. 900mm floor to top surface with 400mm high splashback panel to match breakfast bar / worktop. Dining table - 1200mm diameter for 5+ bed cluster, 1000mm 12. 13. diameter for 3 or 4 bed cluster. Dining Chair - 1 per student. Fire Blanket - 1000mm x 1000mm Recycling bin - 50lt. (nr of compartments to meet LA recycling requirements.) General waste bin - 50lt. 17. 18. Ceneral waste bin - buil. Curtains and associated track - to suit window aperture as required. Evolution Eve Mocha fabric with black blackout backing. Coffee table - W600 x H450 x D450 (deep profile as Magenta 19. scheme.) Pinboard - W1200 x H800mm, Camira Lucia fabric range covered. 20. colour - TBC Faux leather tub chair/ 2 seat/ 3 seat sofa mix to give 1 seat per student. 21. Wall mounted TV - 42". 22. Breakfast bar - W800mm, length as drawings, chrome legs (as required.) Bar Stool - leatherette/faux leather finish with chrome base. 1 per 23. 24. student. Accessible base unit - reduced height, on casters. 25. 26. 27. 28. Accessible worktop - adjustable height. Ropox or similar. Fridge Freezer - Combined Cylinder cupboard (for hot water cylinder) - (preferred option to locate cylinder cupboard in cluster corridor where possible.) 29. Wall mounted electric panel heater