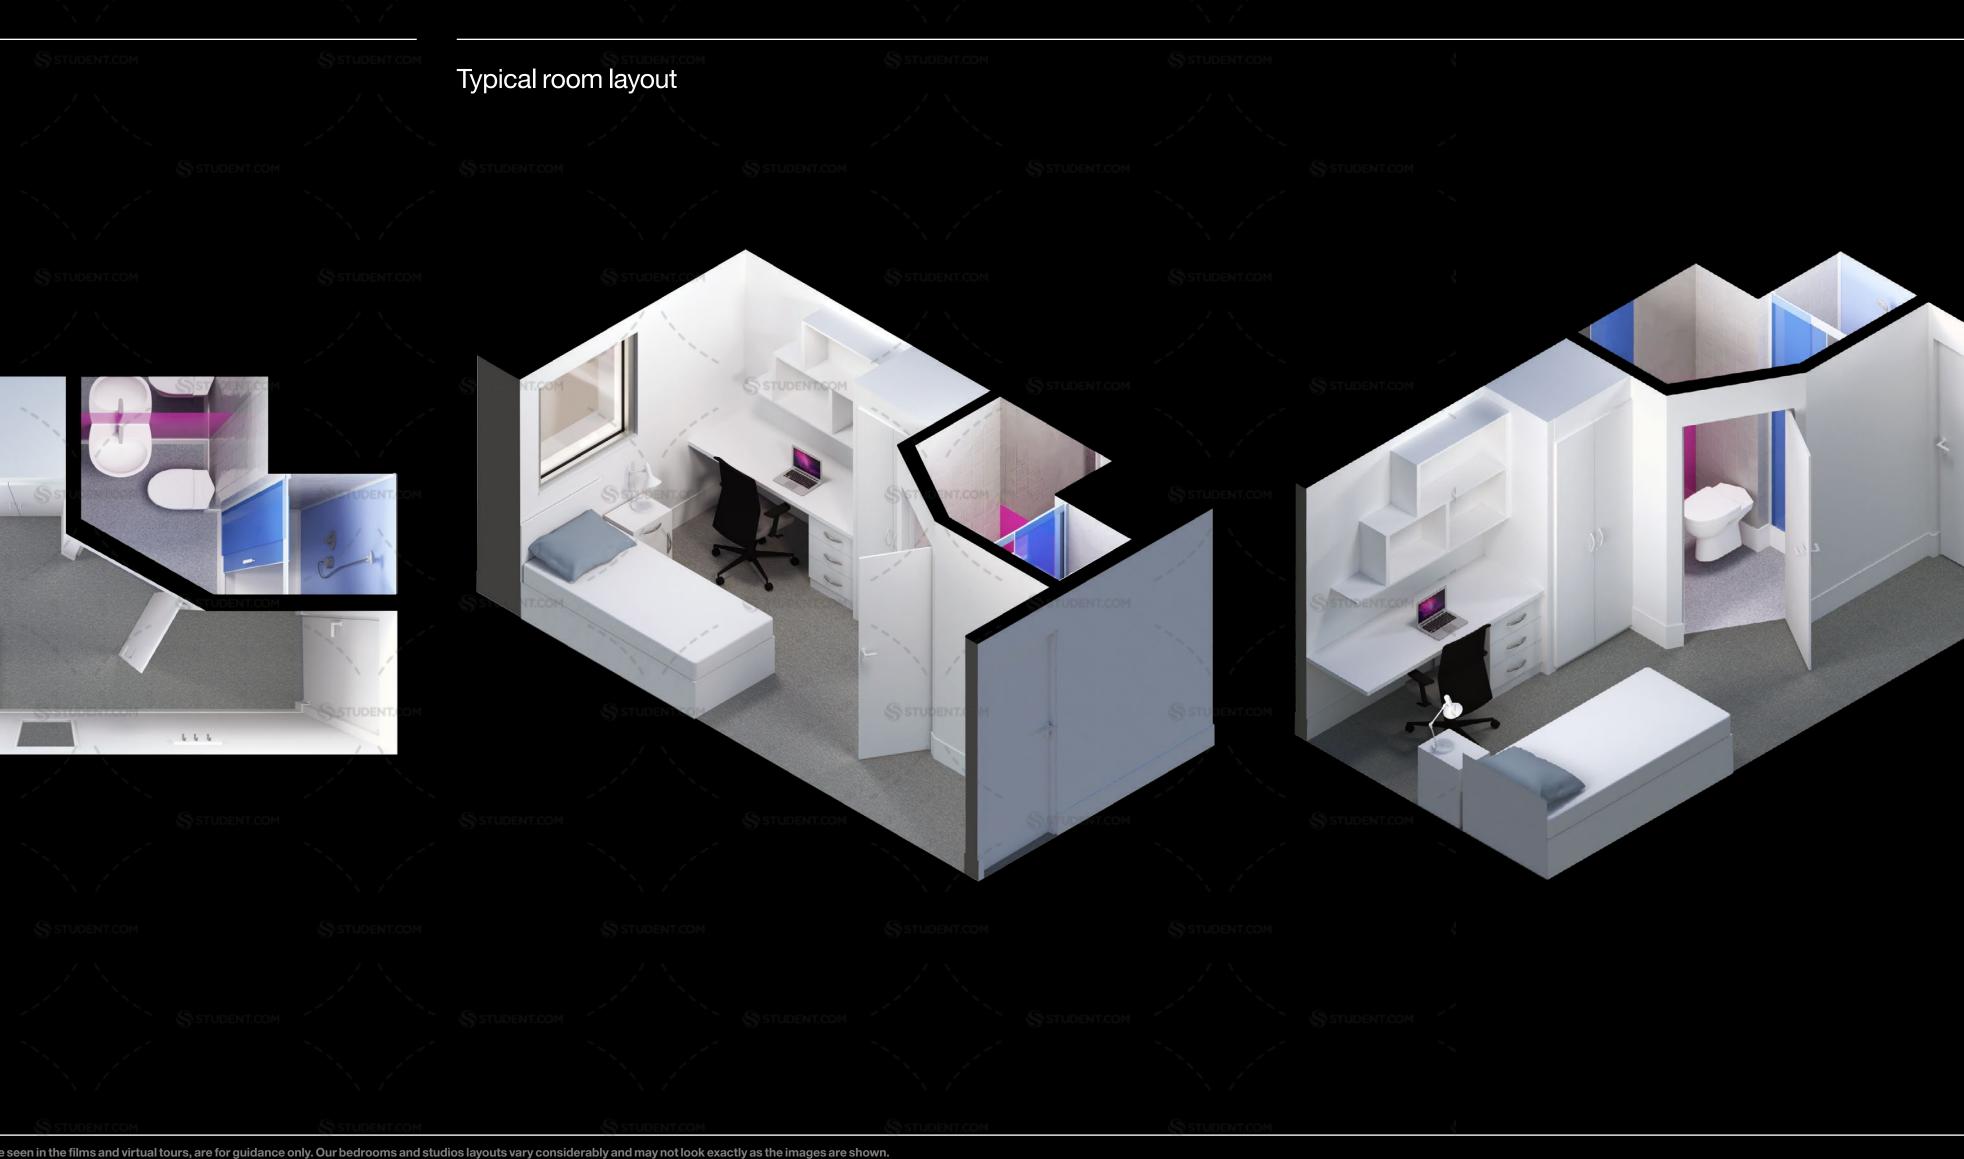

### Premium Studio......5 Large Premium Studio......6

Typical room plan

### **Standard Room**