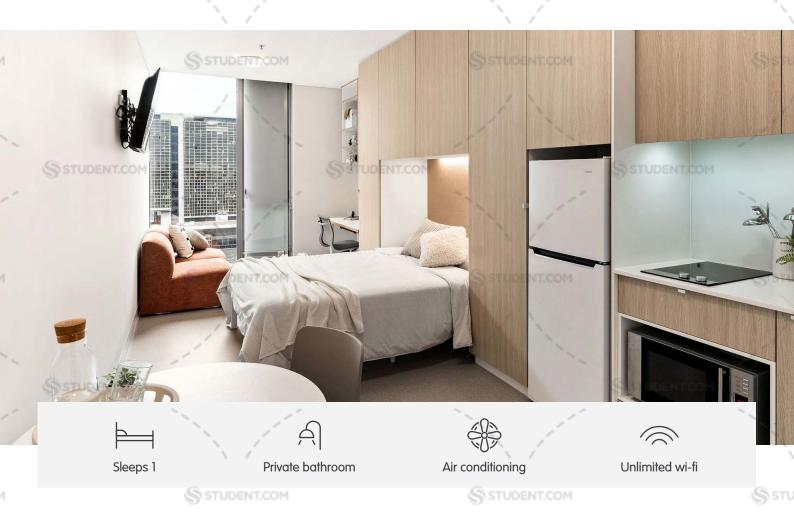

# SUPERIOR STUDIO APARTMENTS

Live in your own fully furnished studio apartment with private living, study space and friends right next door.

Pretty cool really.

- Each studio has a private ensuite bathroom and air-conditioning
- Features well-appointed kitchenette with eating area for self-catering
- Unlimited high-speed wi-fi is included and available throughout

# **INSIDE THE STUDIO**

All images are illustrative only and indicative of Iglu's finishes and features.

STUDENT.COM

STUDENT.COM

### PRIVATE STUDIO APARTMENT

- > Mobile access key
- > Queen bed
- › Ensuite bathroom
- Air-conditioning / heating
- > SMART TV with Apple TV
- > Study desk, lamp, table and chairs
- > Pinboard and bookshelf
- › Built-in wardrobe and full length mirror
- Small sofa
- › Kitchenette with microwave, cooktop and refrigerator

#### **ENSUITE BATHROOM**

- > Shower
- > Toilet
- > Basin
- S STUDENT.COM Mirror
  - > Towel rail
  - > Exhaust fan
  - > Storage cabinet and shelving

STUDENT.COM

STUDENT.COM

ঙ্ক Accessible apartments available