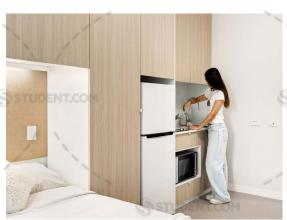

# **INSIDE THE STUDIO**

All images are illustrative only and indicative of Iglu's finishes and features.

STUDENT.COM

STUDENT.COM

### PRIVATE STUDIO APARTMENT

- > Mobile access key
- > Queen bed
- › Ensuite bathroom
- Air-conditioning / heating
- > SMART TV with Apple TV
- > Study desk, lamp, table and chairs
- > Pinboard and bookshelf
- › Built-in wardrobe and full length mirror
- Small sofa
- › Kitchenette with microwave, cooktop and refrigerator