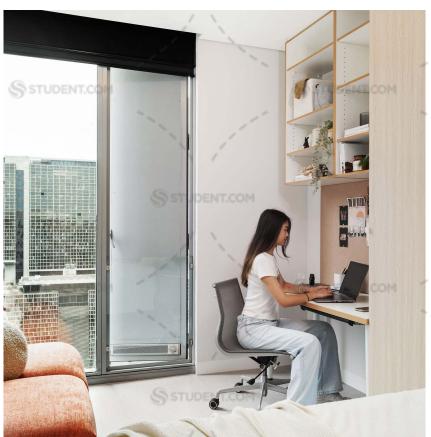

### PRIVATE STUDIO APARTMENT

- > Mobile access key
- > Queen bed
- › Ensuite bathroom
- Air-conditioning / heating
- > SMART TV with Apple TV
- > Study desk, lamp, table and chairs
- > Pinboard and bookshelf
- › Built-in wardrobe and full length mirror
- Small sofa
- › Kitchenette with microwave, cooktop and refrigerator