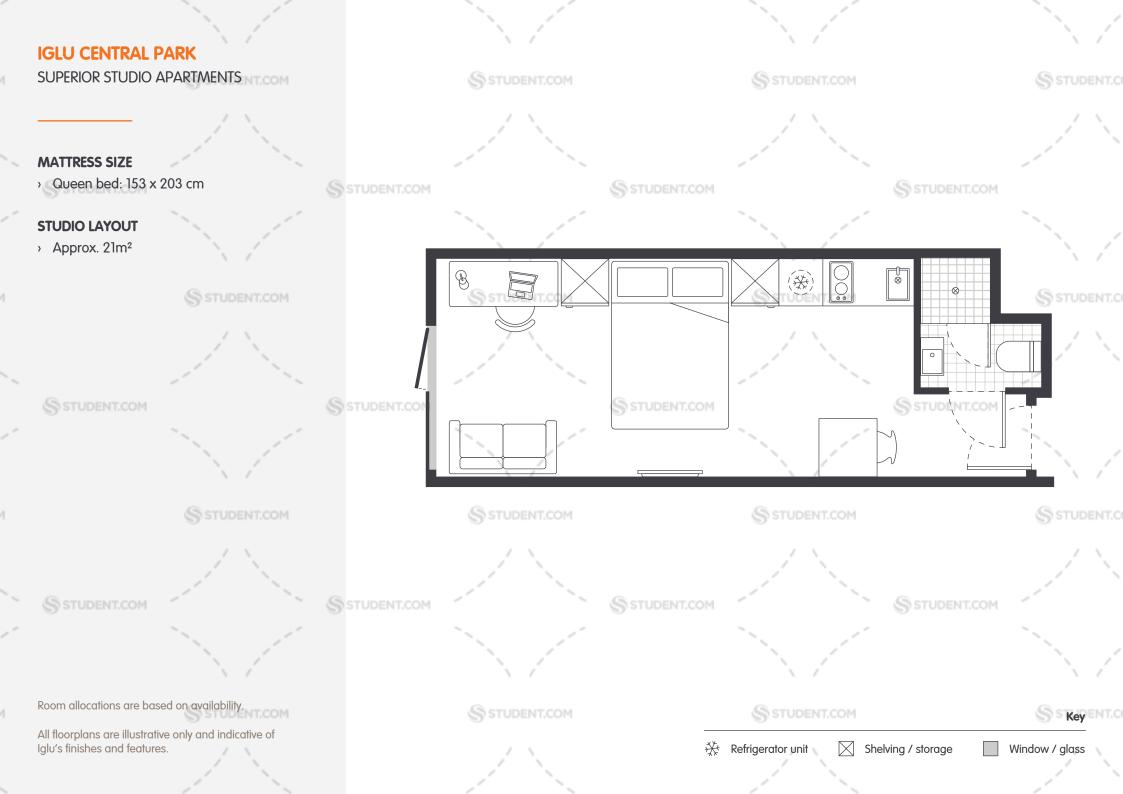

# SUPERIOR STUDIO APARTMENTS

Live in your own fully furnished studio apartment with private living, study space and friends right next door.

Pretty cool really.

- Each studio has a private ensuite bathroom and air-conditioning
- Features well-appointed kitchenette with eating area for self-catering
- Unlimited high-speed wi-fi is included and available throughout

### PRIVATE STUDIO APARTMENT

- > Mobile access key
- > Queen bed
- › Ensuite bathroom
- Air-conditioning / heating
- > SMART TV with Apple TV
- > Study desk, lamp, table and chairs
- > Pinboard and bookshelf
- › Built-in wardrobe and full length mirror
- Small sofa
- › Kitchenette with microwave, cooktop and refrigerator

#### **ENSUITE BATHROOM**

- > Shower
- > Toilet
- > Basin
- S STUDENT.COM Mirror
  - > Towel rail
  - > Exhaust fan
  - > Storage cabinet and shelving

STUDENT.COM

STUDENT.COM

ঙ্ক Accessible apartments available