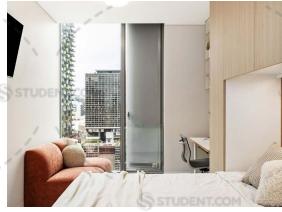

# SUPERIOR STUDIO APARTMENTS

Live in your own fully furnished studio apartment with private living, study space and friends right next door.

Pretty cool really.

- Each studio has a private ensuite bathroom and air-conditioning
- Features well-appointed kitchenette with eating area for self-catering
- Unlimited high-speed wi-fi is included and available throughout

# **INSIDE THE STUDIO**

All images are illustrative only and indicative of Iglu's finishes and features.

STUDENT.COM

STUDENT.COM

### PRIVATE STUDIO APARTMENT

- > Mobile access key
- > Queen bed
- › Ensuite bathroom
- Air-conditioning / heating
- > SMART TV with Apple TV
- > Study desk, lamp, table and chairs
- > Pinboard and bookshelf
- › Built-in wardrobe and full length mirror
- Small sofa
- › Kitchenette with microwave, cooktop and refrigerator