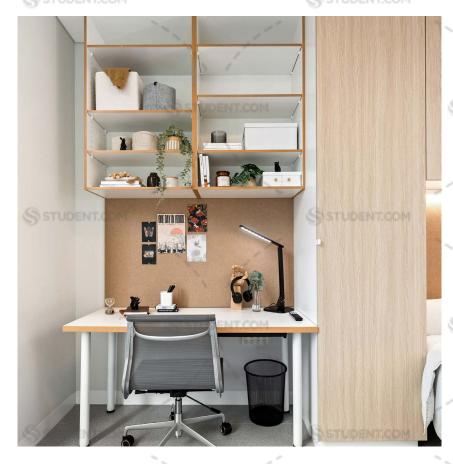

### PRIVATE STUDIO APARTMENT

- > Mobile access key
- > Queen bed
- › Ensuite bathroom
- Air-conditioning / heating
- > SMART TV with Apple TV
- > Study desk, lamp, table and chairs
- > Pinboard and bookshelf
- › Built-in wardrobe and full length mirror
- Small sofa
- › Kitchenette with microwave, cooktop and refrigerator