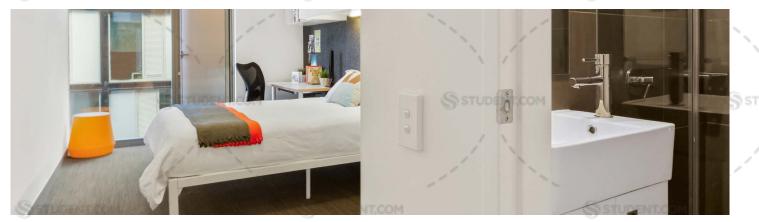

### **ENSUITE BATHROOM**

- Shower
- S STUDENT.COMToilet
  - › Basin
  - > Mirror
  - › Towel rail
  - › Exhaust fan
  - Storage cabinet and shelving
  - د. Accessible apartments available

STUDENT.COM