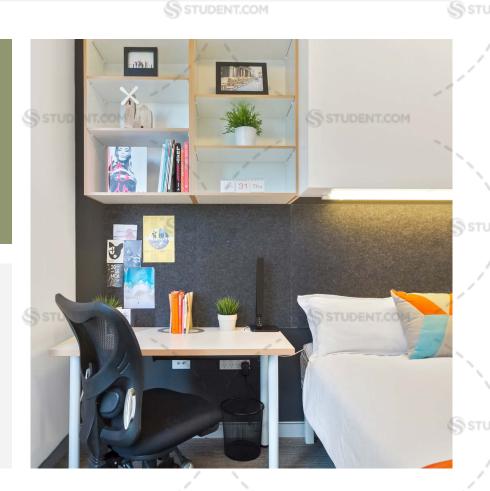

#### PRIVATE STUDIO APARTMENT

- > Mobile access key
- › Queen bed
- S> Ensuite bathroom
  - > Air-conditioning / heating
  - > SMART TV with Apple TV
  - > Study desk, lamp, table and chairs
  - > Pinboard and bookshelf
  - > Built-in wardrobe and full length mirror
  - > Kitchenette with microwave, cooktop and bar fridge