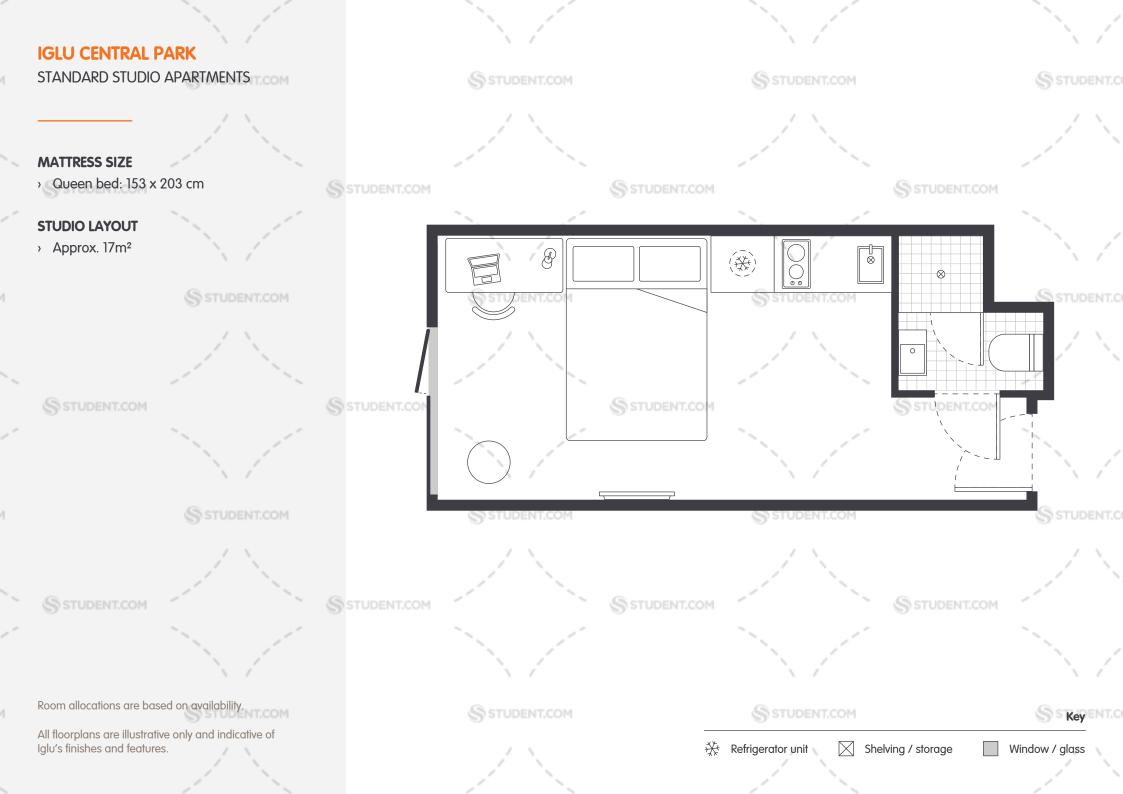

# **IGLU CENTRAL PARK**

STANDARD STUDIO APARTMENTS

Our studios are designed to maximise a shared student living experience, with everything you need for eating, sleeping and studying.

- Each studio has a private ensuite s bathroom and air-conditioning
  - Features well-appointed kitchenette with eating area for self-catering
  - Unlimited high-speed wi-fi is included and available throughout

#### PRIVATE STUDIO APARTMENT

- > Mobile access key
- › Queen bed
- S> Ensuite bathroom
  - > Air-conditioning / heating
  - > SMART TV with Apple TV
  - > Study desk, lamp, table and chairs
  - > Pinboard and bookshelf
  - > Built-in wardrobe and full length mirror
  - > Kitchenette with microwave, cooktop and bar fridge

### **ENSUITE BATHROOM**

- Shower
- S STUDENT.COMToilet
  - › Basin
  - > Mirror
  - › Towel rail
  - › Exhaust fan
  - Storage cabinet and shelving
  - د. Accessible apartments available

STUDENT.COM