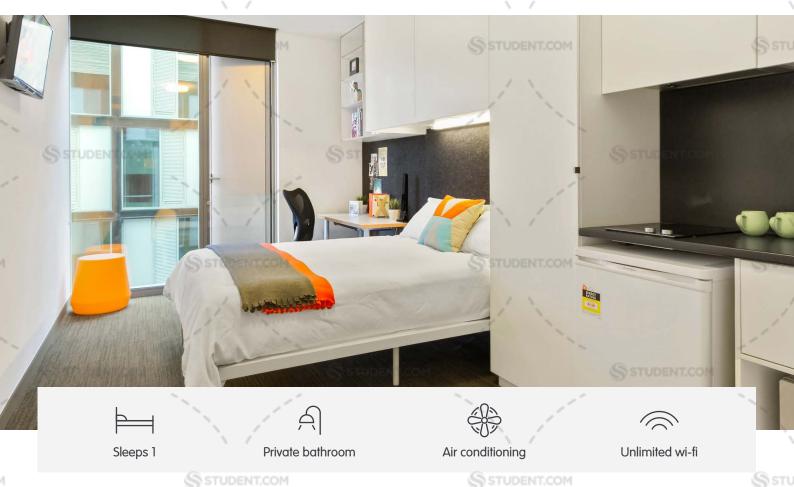

# **IGLU CENTRAL PARK**

STANDARD STUDIO APARTMENTS

Our studios are designed to maximise a shared student living experience, with everything you need for eating, sleeping and studying.

- Each studio has a private ensuite s bathroom and air-conditioning
  - Features well-appointed kitchenette with eating area for self-catering
  - Unlimited high-speed wi-fi is included and available throughout

## **INSIDE THE STUDIO**

All images are illustrative only and indicative of Iglu's finishes and features.

S STUDENT.COM

STUDENT.COM

#### PRIVATE STUDIO APARTMENT

- > Mobile access key
- › Queen bed
- S> Ensuite bathroom
  - > Air-conditioning / heating
  - > SMART TV with Apple TV
  - > Study desk, lamp, table and chairs
  - > Pinboard and bookshelf
  - > Built-in wardrobe and full length mirror
  - > Kitchenette with microwave, cooktop and bar fridge