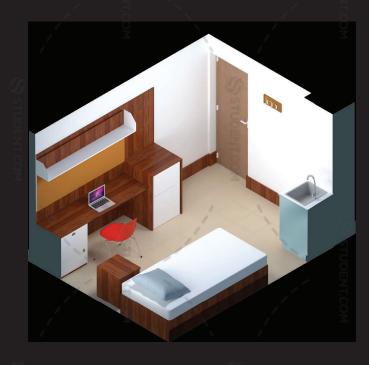

#### **Standard Room (shared bathroom)**

Typical room plan

Typical room layout

arts.ac.uk/accommodation

2

Please be advised that images in our photo gallery, including those seen in the films and virtual tours, are for guidance only. Our bedrooms and studios lavouts vary considerably and may not look exactly as the images are show