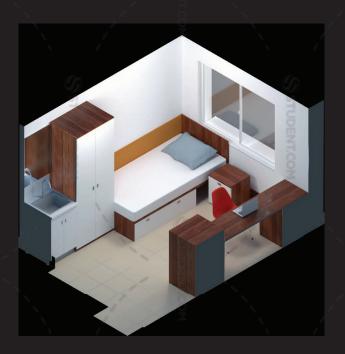

#### **Standard Room**

Typical room plan

### **Furzedown Student Village**

Typical room layout

arts.ac.uk/accommodation

3

Please be advised that images in our photo gallery, including those seen in the films and virtual tours, are for guidance only. Our bedrooms and studios layouts vary considerably and may not look exactly as the images are sho