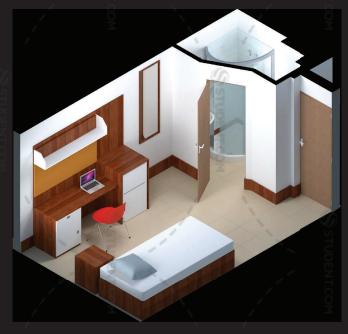

#### **Standard Room (shared bathroom)**

Typical room plan

Typical room layout

arts.ac.uk/accommodation

2

Please be advised that images in our photo gallery, including those seen in the films and virtual tours, are for guidance only. Our bedrooms and studios lavouts vary considerably and may not look exactly as the images are show