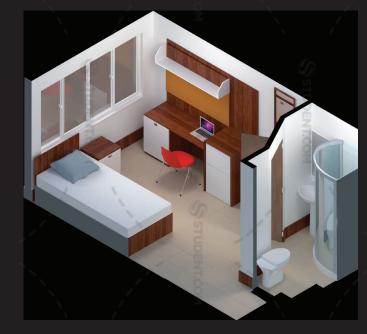

#### **Standard Room**

Typical room plan

### **Furzedown Student Village**

Typical room layout

arts.ac.uk/accommodation

3

Please be advised that images in our photo gallery, including those seen in the films and virtual tours, are for guidance only. Our bedrooms and studios layouts vary considerably and may not look exactly as the images are sho