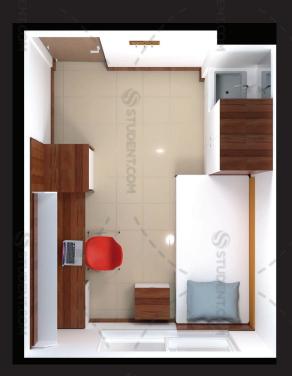

#### **Standard Room (shared bathroom)**

Typical room plan

Typical room layout

arts.ac.uk/accommodation

2

Please be advised that images in our photo gallery, including those seen in the films and virtual tours, are for guidance only. Our bedrooms and studios lavouts vary considerably and may not look exactly as the images are show